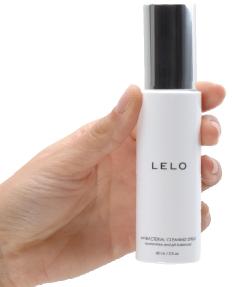

#### HYGIENE & CARE

Use **LELO's Antibacterial Cleaning Spray** before and after each use for total peace of mind.

When cleaning with water, ALWAYS use a premium antibacterial solution

100% Waterproof and Rechargeable Design