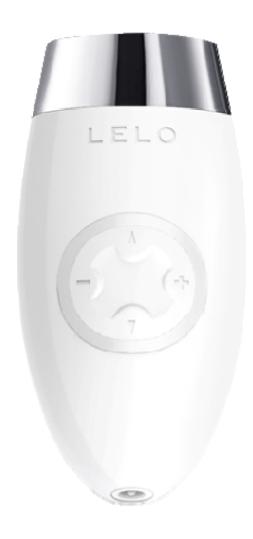

#### CONTROLS

- Press + to turn on and to increase vibration strength.
- Press to lower vibration strength; hold to turn off.
- Press ▲ and ▼ to cycle through the different vibration patterns.
- Lock by holding + and for 5 seconds; the light will turn off when the device is locked.
- Unlock by pressing for 5 more seconds;
   the light will turn on when the device is active.