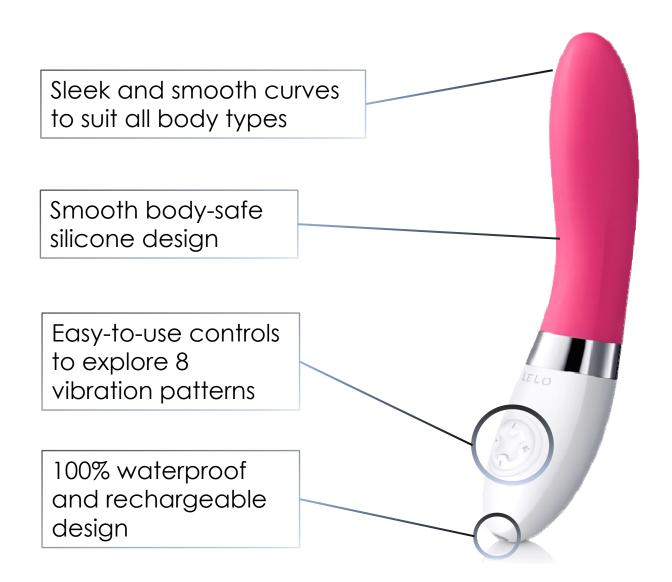

#### **FEATURES**

- Beautiful Design for Clitoral or G-Spot Pleasure
   The modest and graceful length is perfect for accurate pleasure internally or externally
- Rechargeable Power for Uncomplicated Climaxes
   LIV<sup>TM</sup> 2 is fully rechargeable, which makes it more powerful and more convenient
- Medium Size that's Perfect for Everyone
   Not too big, not too small, LIV™ 2 is just right for beginners and experienced users alike

#### HYGIENE & CARE

Use **LELO's Antibacterial Cleaning Spray** before and after each use for total peace of mind.

When cleaning with water, ALWAYS use a premium antibacterial solution

100% Waterproof and Rechargeable Design