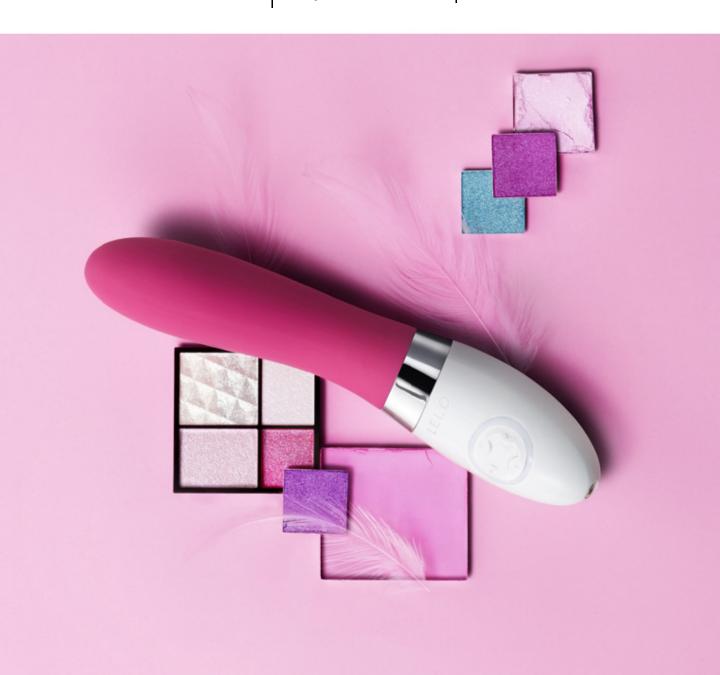

#### PRODUCT DESCRIPTION

A modern icon of personal pleasure, LIV™ 2 offers stimulation internally or externally for a luxurious climax. It's waterproof, rechargeable and powerful. What more could you ask for?

- Beautiful Design for Clitoral or G-Spot Pleasure
   The modest and graceful length is perfect for accurate pleasure internally or externally
- Rechargeable Power for Uncomplicated Climaxes
   LIV<sup>TM</sup> 2 is fully rechargeable, which makes it more powerful and more convenient
- Medium Size that's Perfect for Everyone
   Not too big, not too small, LIV™ 2 is just right for beginners and experienced users alike