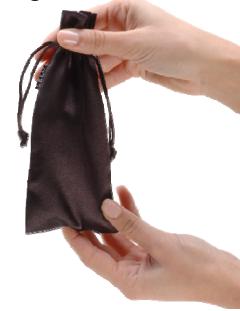

Store your LELO massager in its protective storage pouch between uses.

**WARNING**: Do not boil or use metal scour. Avoid leaving your LELO in direct sunlight and NEVER expose it to extreme heat. Do not use on swollen or damaged skin. Keep your LELO out of the reach of children.