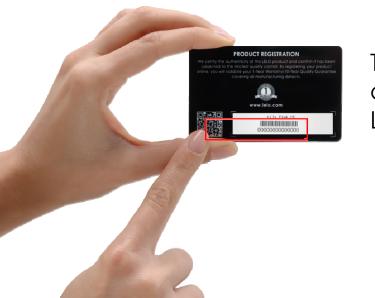

The serial number is on the back of the authenticity card provided with every LELO product.