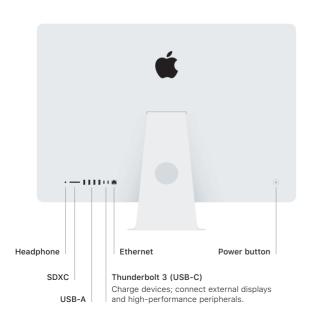

# Welcome to your iMac

Press the power button to start up iMac. Setup Assistant helps get you up and running.