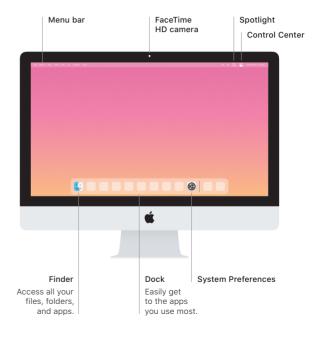

#### Get the iMac Essentials guide

Learn more about setting up and using your iMac in the *iMac Essentials* guide. To view the guide, go to support.apple.com/guide/imac.