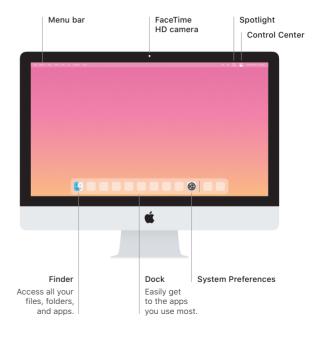

# Welcome to your iMac

Press the power button to start up iMac. Setup Assistant helps get you up and running.