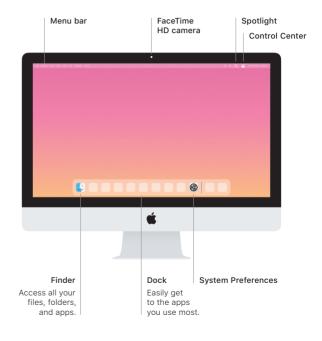

# Welcome to your iMac

Press the power button to start up iMac. Setup Assistant helps get you up and running.