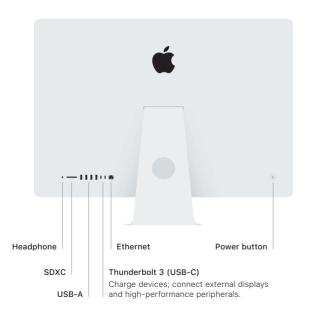

# Welcome to your iMac

Press the power button to start up iMac. Setup Assistant helps get you up and running.