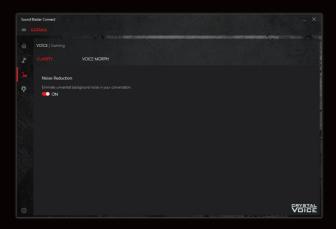

### 1. Clarity

Powered by CrystalVoice, you can significantly reduce noise and echoes as you speak in real-time.