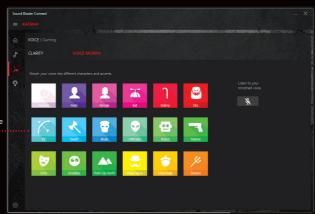

### 2. Voice Morph

Have fun changing your voice to different characters during game play, game casting or recordings.

Select one of the many Voice Morph options to enhance your tone or create interesting accents and ..... sound like a completely different person.