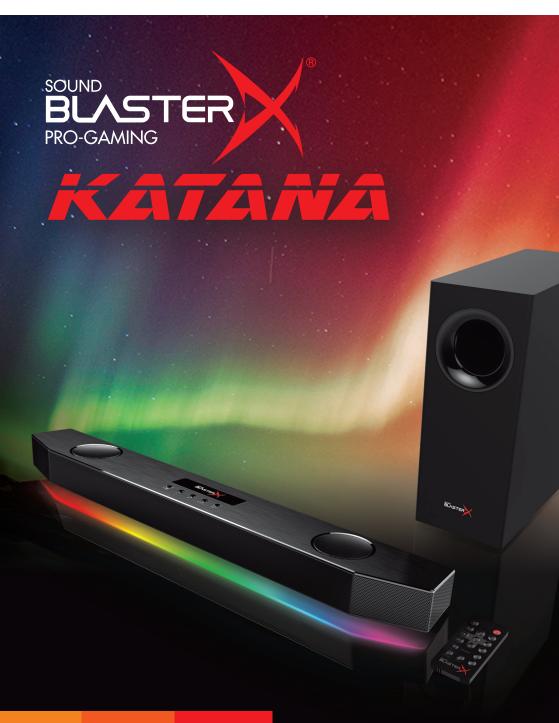

## **Sound BlasterX Katana**

Customizable 24-bit Hi-Res Gaming Under-Monitor Audio System (UMAS)

## **Enhancing Audio Playback**

page 11

Learn how to easily enhance gaming audio and elevate your gaming experience with visual displays of light via the fully customizable Sound Blaster Connect.

Designed to fit perfectly under wide-screens and multi-monitor displays, the sleek **Sound BlasterX Katana** is the world's first Under-Monitor Audio System (UMAS) that combines Creative's award-winning proprietary audio technologies with a sophisticated tri-amplified 5-driver design and a programmable Aurora Reactive Lighting System to deliver room-filling, immersive audio and illuminate your space with spectacular displays of color inspired by earth's natural phenomenon.