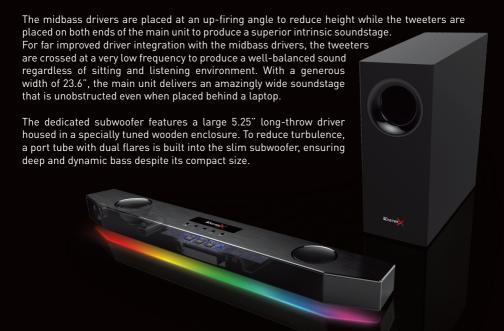

#### Sophisticated 5-Driver Design

The Sound BlasterX boasts a sophisticated fully active 5-driver design of 2 up-firing midbass drivers, 2 high-excursion tweeters and a long-throw subwoofer where each driver is individually powered by a DSP-controlled amplifier.

Audio signals are split into individual frequency bands by the DSP before the right frequencies are fed to the individual amps and drivers accordingly. This results in distinct, accurate audio reproduction at every part of the spectrum with very low distortion.

#### Sleek yet Powerful and Room-Filling

Comprised of a slim main unit and a compact subwoofer, the Sound BlasterX Katana is the most powerful in its class with a 150W peak power output.

Standing at just 2.5" tall, the ultra-thin main unit offers a low table to bezel height that fits well below any large multi-display space. Despite its slim profile, the Sound BlasterX Katana pumps powerful, clean, room-filling audio with precise stereo imaging thanks to the specially designed driver placement.