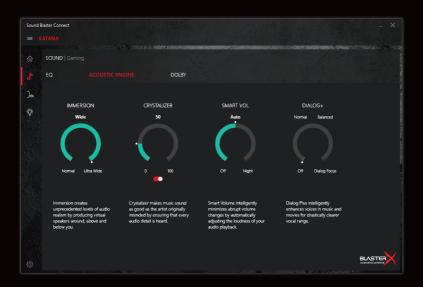

#### 2. Enhancement

Powered by BlasterX Acoustic Engine, enhance and tweak your auditory experience to perfection with intelligent controls.

**Immersion:** Enjoy true-to-life audio with a natural sense of audio depth, spaciousness and surround effects from your content. Move the slider clockwise to widen the soundstage and increase immersion.

**Crystalizer:** Experience audio the way the artist intended by restoring audio details that were lost due to file compression. Move the slider clockwise to increase the amount of details restored.

**Smart Vol:** Minimize abrupt volume changes. Choose to normalize volume loudness automatically according to your playback (Auto), or intelligently reduce loud burst of sounds for those late night sessions (Night).

**Dialog+:** Enhance voices in movies, music or games for clearer dialog. Hear the dialog over the rest of the soundtrack and ambient noise in your listening environment. Move the slider clockwise to add more focus on vocals.