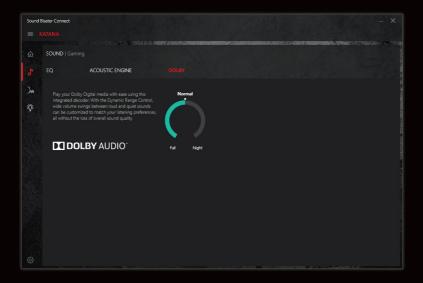

### 3. Dolby

For a more satisfying Dolby Digital playback experience, adjust the dynamic range to suit your listening preference.