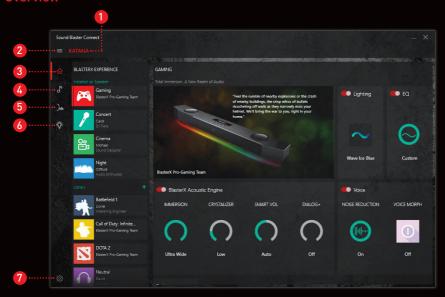

#### **Overview**

- Connected Devices
  - Select the device to configure
- 2 Open/Collapse Menu
  - Open or collapse the sidebar menu
- 3 Dashboard
  - Quick overview of audio and visual settings
- 4 Sound
  - Modify EQ settings
  - · Personalize audio settings
  - Customize Dolby Digital 5.1

Voice

morph

- Improve voice clarity
   Have fun with voice
- 6 Lighting
  - Choose or customize RGB lighting presets to match your mood and space
- Settings
  - Change language settings
  - Modify SB Connect settings
  - · Check software and firmware status
  - Restore default settings