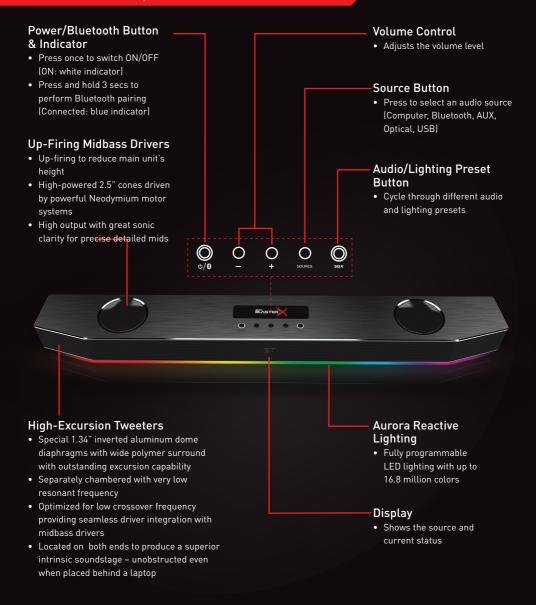

### **ARCHITECTURE, CONTROLS & CONNECTORS**

## Sound BlasterX Katana: An Overview (cont.)

### **ARCHITECTURE, CONTROLS & CONNECTORS (cont.)**

#### Sophisticated 5-Driver Design

The Sound BlasterX boasts a sophisticated fully active 5-driver design of 2 up-firing midbass drivers, 2 high-excursion tweeters and a long-throw subwoofer where each driver is individually powered by a DSP-controlled amplifier.

#### **Aurora Reactive Lighting System**

The Sound BlasterX Katana comes with the Aurora Reactive Lighting System that features 49 programmable RGB LEDs.

Choose from 6 presets or program it with up to 16.8 million colors and different rhythms to choose from. Build a neat gaming space by linking up other Aurora Reactive Lighting System products.