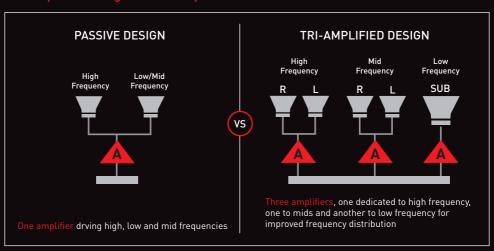

#### Tri-Amplified Design: Three Amps are Better Than One

Unlike most conventional soundbars that utilize a single amplifier to reproduce the entire audio spectrum, Sound BlasterX Katana employs three high-performance amplifiers – one dedicated to driving lows, one for mids, and another solely for high frequencies.

This allows the Sound BlasterX Katana to produce startlingly clear, precise, and well-balanced audio. Without any compromise on clarity, details and bass, the Sound BlasterX Katana is able to deliver massive room-filling audio that is non sweet-spot dependent – fully immersing users in the action of a game or movie, from the whizz of bullets to the rumble of explosions, and even the softest dialog.