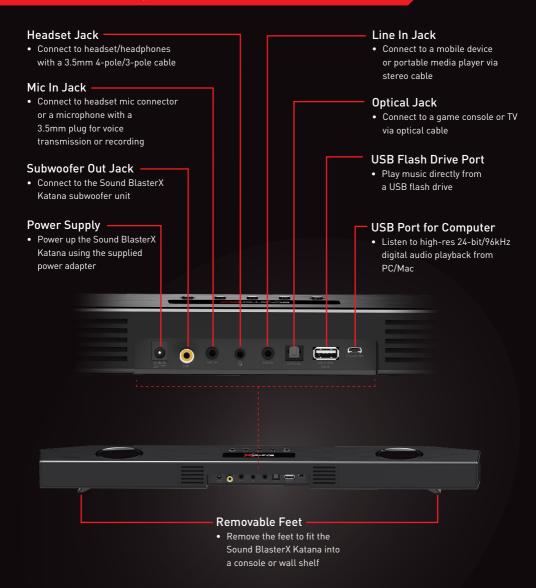

### CONNECTIVITY

#### Computer

Connect to a PC/Mac for up to 24-bit/96kHz high-resolution digital audio playback. The built-in Sound Blaster sound card/DAC delivers lossless, crystal-clear and impressive room-filling sound.

#### **USB Flash Drive**

Play your favorite music directly from a USB flash drive in high fidelity. Eliminate the need to commit your smart device or computer for playback.

#### **Optical**

Connect a game console or TV via S/PDIF optical to experience amplified and enhanced audio for your games or movies. The on-board Dolby Digital 5.1 decoder also provides true-to-life movies and games.

#### **Bluetooth**

Connect your mobile devices via Bluetooth 4.2 and stream high-quality audio wirelessly without latency.

#### AUX

Connect portable media players via 3.5mm analog cable for clear, powerful audio playback.

#### Microphone

Connect a microphone for clear voice transmissions, broadcasting or recordings. You can even enhance your voice using the software.

#### Headset

For private listening or late night gaming sessions, simply connect your favorite headset.