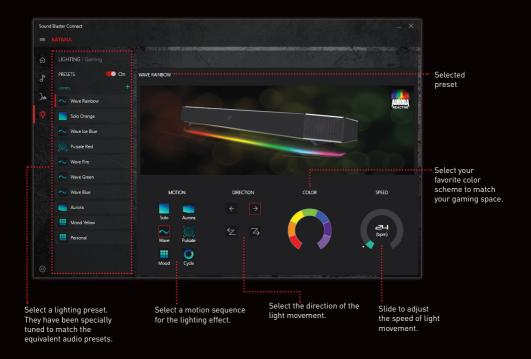

### Lighting

Choose or customize RGB lighting presets to match your mood and space.

#### **Aurora Reactive Lighting System**

The Sound BlasterX Katana comes with the Aurora Reactive Lighting System that features 49 programmable RGB LEDs.

Choose from 6 presets or program it with up to 16.8 million colors and different rhythms to choose from. Build a neat gaming space by linking up other Aurora Reactive Lighting System products.