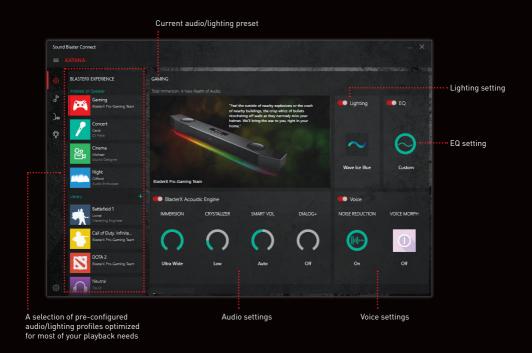

#### **Overview**

- Connected Devices
  - Select the device to configure
- 2 Open/Collapse Menu
  - Open or collapse the sidebar menu
- 3 Dashboard
  - Quick overview of audio and visual settings
- 4 Sound
  - Modify EQ settings
  - · Personalize audio settings
  - Customize Dolby Digital 5.1

Voice

morph

- Improve voice clarity
   Have fun with voice
- 6 Lighting
  - Choose or customize RGB lighting presets to match your mood and space
- Settings
  - Change language settings
  - Modify SB Connect settings
  - · Check software and firmware status
  - Restore default settings

### **Dashboard**

An overview of all your audio and visual settings. View your current and frequently used settings, or quickly personalize them.

### Sound

Each preset profile can be further customized according to your acoustic preference for music, games a movies.

### Lighting

Choose or customize RGB lighting presets to match your mood and space.