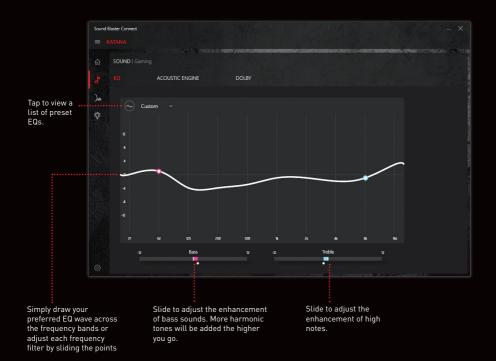

#### 1. Equalizer

Select from a plethora of Equalizer presets to match your audio, or enhance the bass or treble to your liking with our graphic equalizer

# Enhancing Audio Playback (cont.)