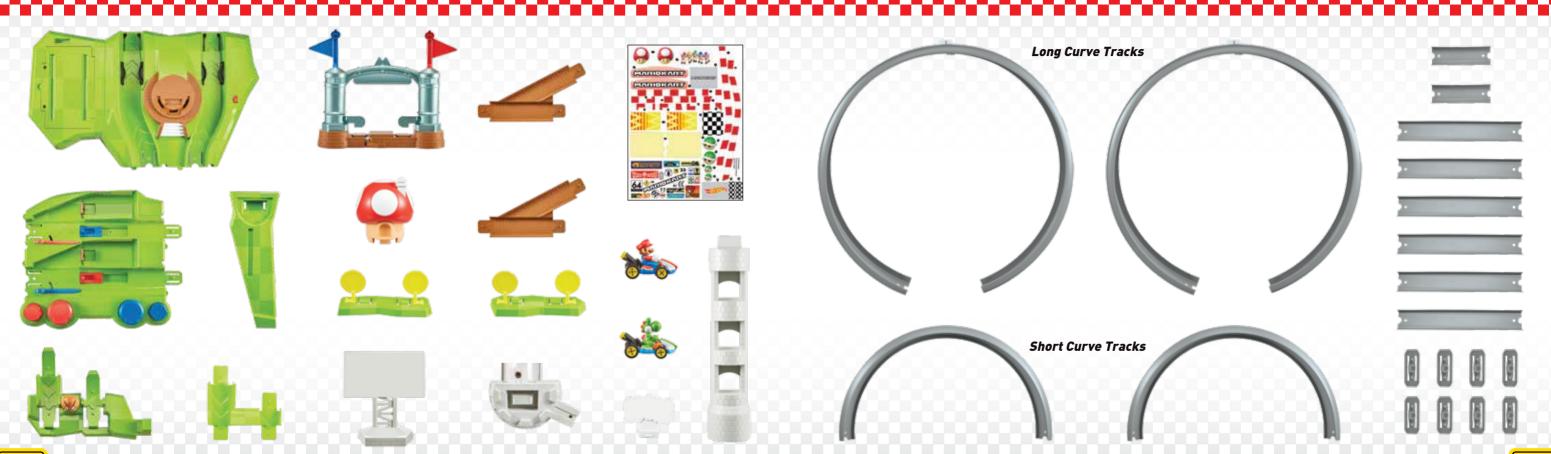

- Q. Why does my kart keep crashing off the track?
- A. Make sure track is on a flat, hard surface. Check to make sure all track pieces are properly assembled. Clear all obstructions on the track and adjust track side walls at each connection point to ensure each piece is firmly attached.

- **Q.** Why is my kart having trouble getting past the tower?
- A. The inner long curve track may be obstructed when it is attached incorrectly to the tower. Adjust the curve track to ensure it is attached to the tower in the correct position.