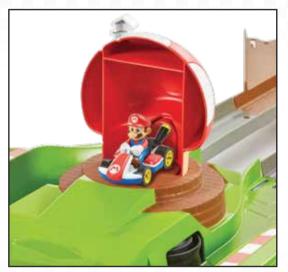

MARIOKARI

MARIOKART

Flag drops down one notch each time you

finish a lap.

Hit the small Green Shell button ( ) on your side to force your opponent into the pit! If your kart gets trapped, crashes, or falls off the track, relaunch with Super Mushroom button to catch up! ( a) First to complete 6 laps wins and loser will be stopped by the gate!
( a) Race goes on continuously, track gates will not close.