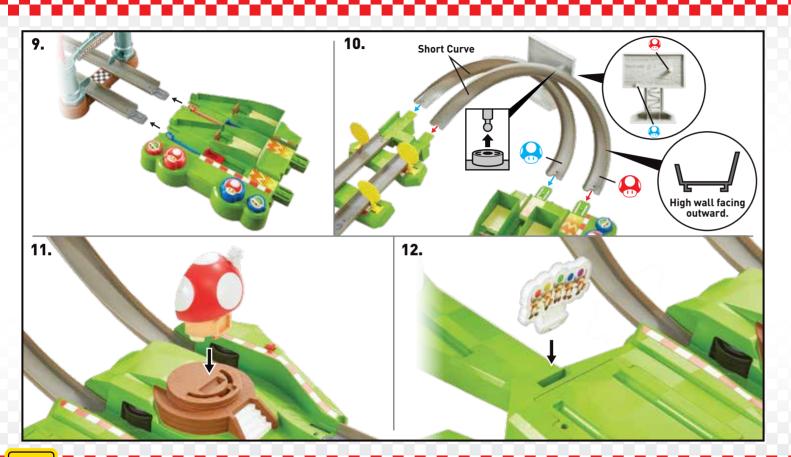

- Q. Why does my kart keep crashing off the track?
- A. Make sure track is on a flat, hard surface. Check to make sure all track pieces are properly assembled. Clear all obstructions on the track and adjust track side walls at each connection point to ensure each piece is firmly attached.

- **Q.** Why is my kart having trouble getting past the tower?
- A. The inner long curve track may be obstructed when it is attached incorrectly to the tower. Adjust the curve track to ensure it is attached to the tower in the correct position.