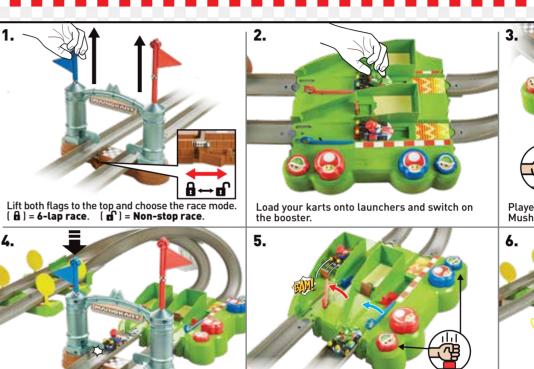

MARIOKARI

MARIOKART

Flag drops down one notch each time you

finish a lap.

Hit the small Green Shell button ( ) on your side to force your opponent into the pit! If your kart gets trapped, crashes, or falls off the track, relaunch with Super Mushroom button to catch up! ( a) First to complete 6 laps wins and loser will be stopped by the gate!
( a) Race goes on continuously, track gates will not close.