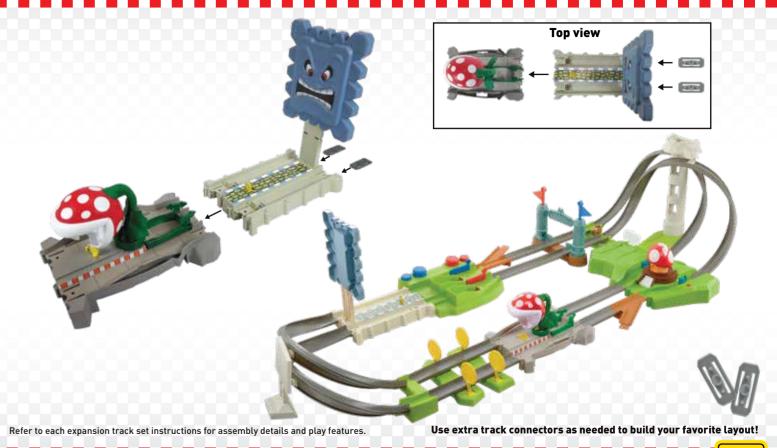

## **MORE WAYS TO RACE**

## PARK ADDITIONAL MARIO KART™ VEHICLES IN THE SPECTATOR ZONES TO CHEER ON THE RACERS!

- Q. Why isn't my kart speeding up after passing through the booster?
- A. The booster battery level is too low and the booster can no longer propel your kart through the track set. Switch off the booster and install new batteries.