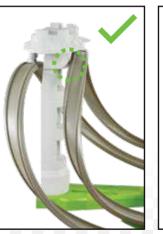

- **Q.** Why is my kart having trouble getting past the tower?
- A. The inner long curve track may be obstructed when it is attached incorrectly to the tower. Adjust the curve track to ensure it is attached to the tower in the correct position.