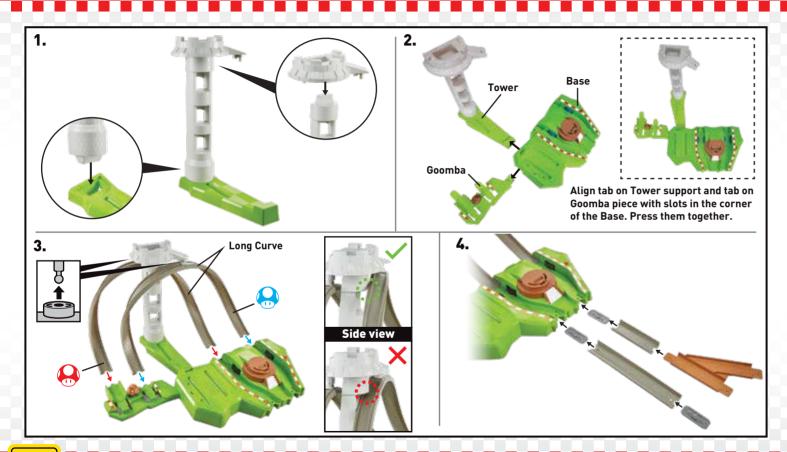

- **Q.** Why is my kart having trouble getting past the tower?
- A. The inner long curve track may be obstructed when it is attached incorrectly to the tower. Adjust the curve track to ensure it is attached to the tower in the correct position.