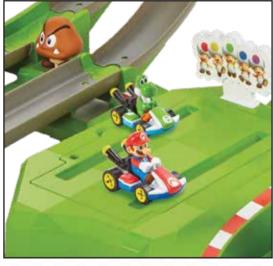

MARIOKARI

MARIOKART

Flag drops down one notch each time you

finish a lap.

Hit the small Green Shell button ( ) on your side to force your opponent into the pit! If your kart gets trapped, crashes, or falls off the track, relaunch with Super Mushroom button to catch up! ( a) First to complete 6 laps wins and loser will be stopped by the gate!
( a) Race goes on continuously, track gates will not close.