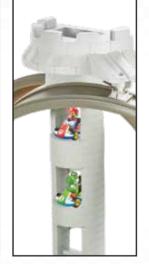

- **Q.** Why is my kart having trouble getting past the tower?
- A. The inner long curve track may be obstructed when it is attached incorrectly to the tower. Adjust the curve track to ensure it is attached to the tower in the correct position.