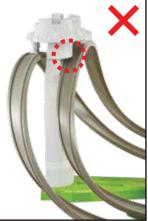

- **Q.** Why is my kart having trouble getting past the tower?
- A. The inner long curve track may be obstructed when it is attached incorrectly to the tower. Adjust the curve track to ensure it is attached to the tower in the correct position.