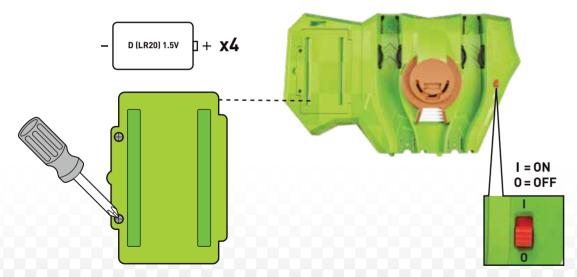

MARIOKART

- Unscrew the battery cover with a Phillips head screwdriver (not included).
- Install 4 new D (LR20) alkaline batteries (not included) in the battery box.
- Replace the battery cover and tighten screws.
- Replace batteries if the booster can no longer propel vehicles through the track set.
- Dispose of batteries safely.
- For longer life, use alkaline batteries.
- When exposed to an electrostatic source, the product may malfunction. To resume normal operation, remove and reinstall the batteries.