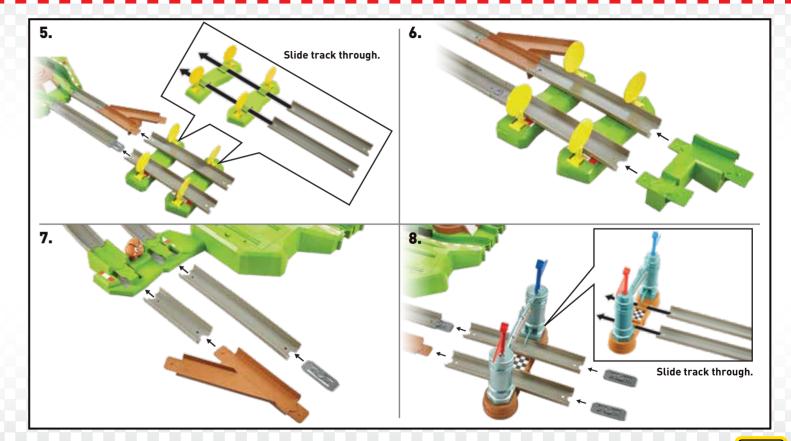

- Q. Why does my kart keep crashing off the track?
- A. Make sure track is on a flat, hard surface. Check to make sure all track pieces are properly assembled. Clear all obstructions on the track and adjust track side walls at each connection point to ensure each piece is firmly attached.

- **Q.** Why is my kart having trouble getting past the tower?
- A. The inner long curve track may be obstructed when it is attached incorrectly to the tower. Adjust the curve track to ensure it is attached to the tower in the correct position.