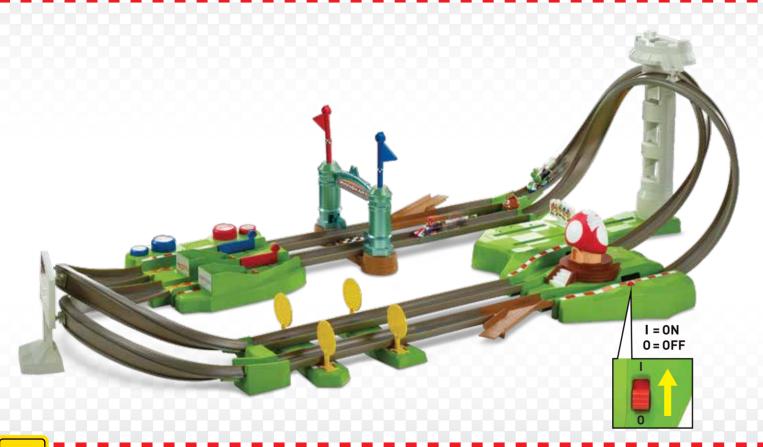

MARIOKARI

MARIOKART

Flag drops down one notch each time you

finish a lap.

Hit the small Green Shell button ( ) on your side to force your opponent into the pit! If your kart gets trapped, crashes, or falls off the track, relaunch with Super Mushroom button to catch up! ( a) First to complete 6 laps wins and loser will be stopped by the gate!
( a) Race goes on continuously, track gates will not close.

## **MORE WAYS TO RACE**