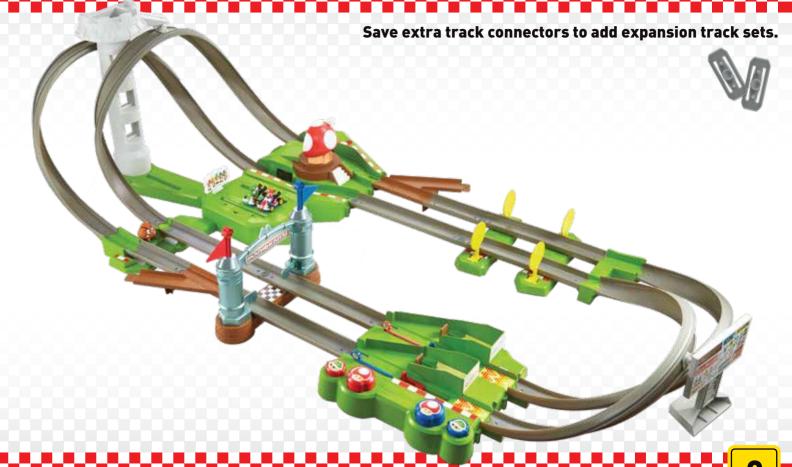

MARIOKARI

MARIOKART

Flag drops down one notch each time you

finish a lap.

Hit the small Green Shell button ( ) on your side to force your opponent into the pit! If your kart gets trapped, crashes, or falls off the track, relaunch with Super Mushroom button to catch up! ( a) First to complete 6 laps wins and loser will be stopped by the gate!
( a) Race goes on continuously, track gates will not close.

## PARK ADDITIONAL MARIO KART™ VEHICLES IN THE SPECTATOR ZONES TO CHEER ON THE RACERS!

- Q. Why isn't my kart speeding up after passing through the booster?
- A. The booster battery level is too low and the booster can no longer propel your kart through the track set. Switch off the booster and install new batteries.