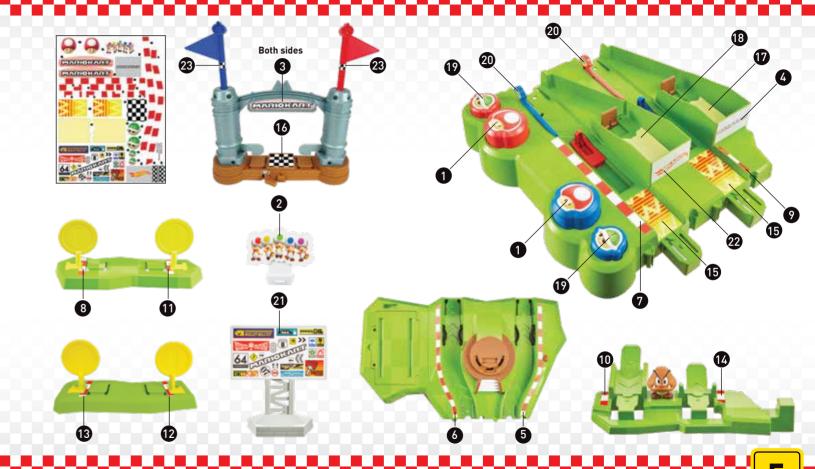

## **MORE WAYS TO RACE**

## PARK ADDITIONAL MARIO KART™ VEHICLES IN THE SPECTATOR ZONES TO CHEER ON THE RACERS!

- Q. Why isn't my kart speeding up after passing through the booster?
- A. The booster battery level is too low and the booster can no longer propel your kart through the track set. Switch off the booster and install new batteries.

Not for use with some Hot Wheels® vehicles. Two vehicles included. Additional vehicles sold separately.