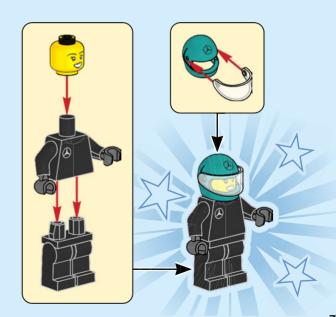

volenie od rodičov I HU Kérj szülői engedélyt, mielőtt online csatlakoznál! I RO Cere permisiunea părinţilor înainte de a te conecta online I BG Поискайте разрешение от родител, преди да ялезете онлайн I LV Pirms došanās tiešsaistē palūdz atļauju vecākiem I ET Enne Interneti kasutamist küsi vanematelt luba I LT Prieš prisijungdami prie interneto, atsiklauskite tévų



EN Build It Your Way | DE Bau, wie du willst | FR Construisez à votre façon | IT Costruiscilo come vuoi tu | ES Constrúyelo a tu manera | PT Constrói à Tua Maneira | ZH 自由拼搭 | PL Zbuduj po swojemu | CS Postavte to po svém | SK Postavte to po svojom | HUÉpíts kedved szerint! RO Construieşte aşa cum doreşti | BG Постройте го по своя начин | LV Būvē tieši tā, kā vēlies | ET Ehita enda moodi | LT Sukonstruokite savaip