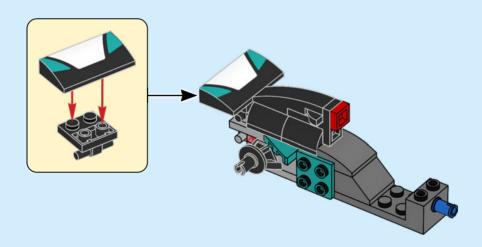

Cere permisiunea părinţilor înainte de a te conecta online I BG Поискайте разрешение от родител, преди да ялезете онлайн I LV Pirms došanās tiešsaistē palūdz atļauju vecākiem I ET Enne Interneti kasutamist küsi vanematelt luba I LT Prieš prisijungdami prie interneto, atsiklauskite tévų



EN Build It Your Way | DE Bau, wie du willst | FR Construisez à votre façon | IT Costruiscilo come vuoi tu | ES Constrúyelo a tu manera | PT Constrói à Tua Maneira | ZH 自由拼搭 | PL Zbuduj po swojemu | CS Postavte to po svém | SK Postavte to po svojom | HUÉpíts kedved szerint! RO Construieşte aşa cum doreşti | BG Постройте го по своя начин | LV Būvē tieši tā, kā vēlies | ET Ehita enda moodi | LT Sukonstruokite savaip