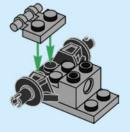

ov I HU Kérj szülői engedélyt, mielőtt online csatlakoznál! I RO Cere permisiunea părinţilor înainte de a te conecta online I BG Поискайте разрешение от родител, преди да ялезете онлайн I LV Pirms došanās tiešsaistē palūdz atļauju vecākiem I ET Enne Interneti kasutamist küsi vanematelt luba I LT Prieš prisijungdami prie interneto, atsiklauskite tévų



EN Build It Your Way | DE Bau, wie du willst | FR Construisez à votre façon | IT Costruiscilo come vuoi tu | ES Constrúyelo a tu manera | PT Constrói à Tua Maneira | ZH 自由拼搭 | PL Zbuduj po swojemu | CS Postavte to po svém | SK Postavte to po svojom | HUÉpíts kedved szerint! RO Construieşte aşa cum doreşti | BG Постройте го по своя начин | LV Būvē tieši tā, kā vēlies | ET Ehita enda moodi | LT Sukonstruokite savaip