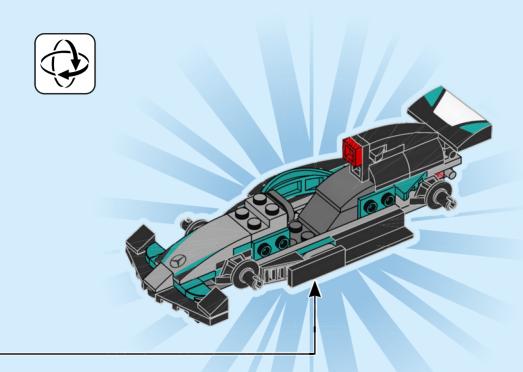

Pirms došanās tiešsaistē palūdz atļauju vecākiem I ET Enne Interneti kasutamist küsi vanematelt luba I LT Prieš prisijungdami prie interneto, atsiklauskite tévų



EN Build It Your Way | DE Bau, wie du willst | FR Construisez à votre façon | IT Costruiscilo come vuoi tu | ES Constrúyelo a tu manera | PT Constrói à Tua Maneira | ZH 自由拼搭 | PL Zbuduj po swojemu | CS Postavte to po svém | SK Postavte to po svojom | HUÉpíts kedved szerint! RO Construieşte aşa cum doreşti | BG Постройте го по своя начин | LV Būvē tieši tā, kā vēlies | ET Ehita enda moodi | LT Sukonstruokite savaip