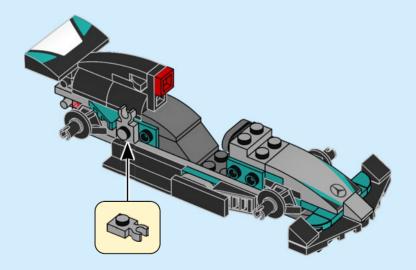

родител, преди да ялезете онлайн I LV Pirms došanās tiešsaistē palūdz atļauju vecākiem I ET Enne Interneti kasutamist küsi vanematelt luba I LT Prieš prisijungdami prie interneto, atsiklauskite tévų



EN Build It Your Way | DE Bau, wie du willst | FR Construisez à votre façon | IT Costruiscilo come vuoi tu | ES Constrúyelo a tu manera | PT Constrói à Tua Maneira | ZH 自由拼搭 | PL Zbuduj po swojemu | CS Postavte to po svém | SK Postavte to po svojom | HUÉpíts kedved szerint! RO Construieşte aşa cum doreşti | BG Постройте го по своя начин | LV Būvē tieši tā, kā vēlies | ET Ehita enda moodi | LT Sukonstruokite savaip