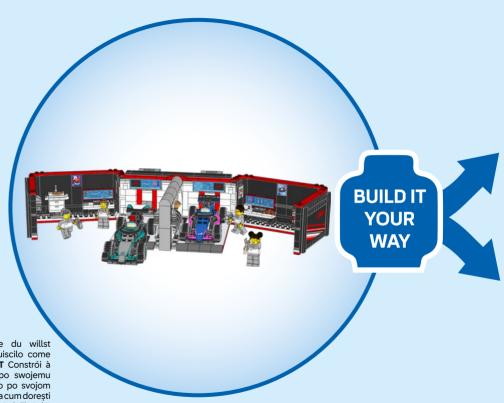

EN Build It Your Way | DE Bau, wie du willst | FR Construisez à votre façon | IT Costruiscilo come vuoi tu | ES Constrúyelo a tu manera | PT Constrói à Tua Maneira | ZH 自由拼搭 | PL Zbuduj po swojemu | CS Postavte to po svém | SK Postavte to po svojom | HUÉpíts kedved szerint! RO Construieşte aşa cum doreşti | BG Постройте го по своя начин | LV Būvē tieši tā, kā vēlies | ET Ehita enda moodi | LT Sukonstruokite savaip