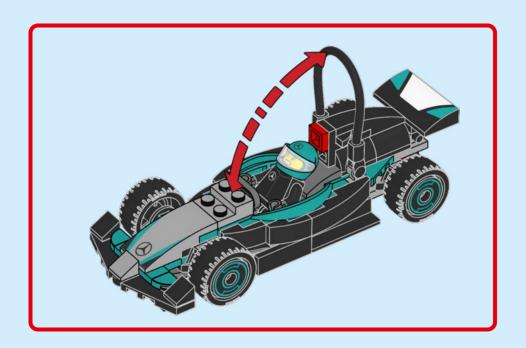

EN Build It Your Way | DE Bau, wie du willst | FR Construisez à votre façon | IT Costruiscilo come vuoi tu | ES Constrúyelo a tu manera | PT Constrói à Tua Maneira | ZH 自由拼搭 | PL Zbuduj po swojemu | CS Postavte to po svém | SK Postavte to po svojom | HUÉpíts kedved szerint! RO Construieşte aşa cum doreşti | BG Постройте го по своя начин | LV Būvē tieši tā, kā vēlies | ET Ehita enda moodi | LT Sukonstruokite savaip