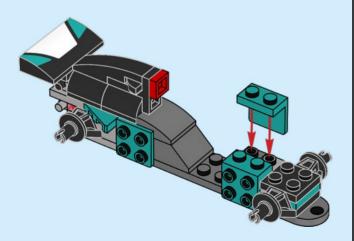

iunea părinţilor înainte de a te conecta online I BG Поискайте разрешение от родител, преди да ялезете онлайн I LV Pirms došanās tiešsaistē palūdz atļauju vecākiem I ET Enne Interneti kasutamist küsi vanematelt luba I LT Prieš prisijungdami prie interneto, atsiklauskite tévų



EN Build It Your Way | DE Bau, wie du willst | FR Construisez à votre façon | IT Costruiscilo come vuoi tu | ES Constrúyelo a tu manera | PT Constrói à Tua Maneira | ZH 自由拼搭 | PL Zbuduj po swojemu | CS Postavte to po svém | SK Postavte to po svojom | HUÉpíts kedved szerint! RO Construieşte aşa cum doreşti | BG Постройте го по своя начин | LV Būvē tieši tā, kā vēlies | ET Ehita enda moodi | LT Sukonstruokite savaip