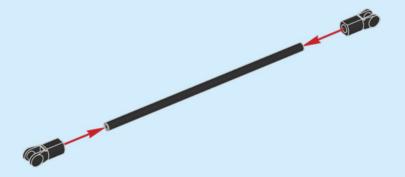

ē palūdz atļauju vecākiem I ET Enne Interneti kasutamist küsi vanematelt luba I LT Prieš prisijungdami prie interneto, atsiklauskite tévų



EN Build It Your Way | DE Bau, wie du willst | FR Construisez à votre façon | IT Costruiscilo come vuoi tu | ES Constrúyelo a tu manera | PT Constrói à Tua Maneira | ZH 自由拼搭 | PL Zbuduj po swojemu | CS Postavte to po svém | SK Postavte to po svojom | HUÉpíts kedved szerint! RO Construieşte aşa cum doreşti | BG Постройте го по своя начин | LV Būvē tieši tā, kā vēlies | ET Ehita enda moodi | LT Sukonstruokite savaip