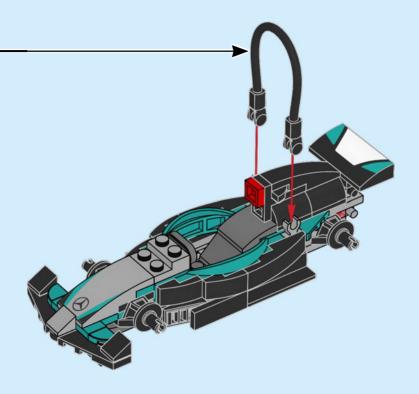

lūdz atļauju vecākiem I ET Enne Interneti kasutamist küsi vanematelt luba I LT Prieš prisijungdami prie interneto, atsiklauskite tévų



EN Build It Your Way | DE Bau, wie du willst | FR Construisez à votre façon | IT Costruiscilo come vuoi tu | ES Constrúyelo a tu manera | PT Constrói à Tua Maneira | ZH 自由拼搭 | PL Zbuduj po swojemu | CS Postavte to po svém | SK Postavte to po svojom | HUÉpíts kedved szerint! RO Construieşte aşa cum doreşti | BG Постройте го по своя начин | LV Būvē tieši tā, kā vēlies | ET Ehita enda moodi | LT Sukonstruokite savaip