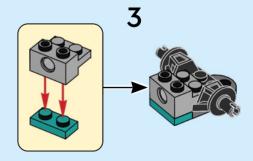

rmisiunea părinţilor înainte de a te conecta online I BG Поискайте разрешение от родител, преди да ялезете онлайн I LV Pirms došanās tiešsaistē palūdz atļauju vecākiem I ET Enne Interneti kasutamist küsi vanematelt luba I LT Prieš prisijungdami prie interneto, atsiklauskite tévų



EN Build It Your Way | DE Bau, wie du willst | FR Construisez à votre façon | IT Costruiscilo come vuoi tu | ES Constrúyelo a tu manera | PT Constrói à Tua Maneira | ZH 自由拼搭 | PL Zbuduj po swojemu | CS Postavte to po svém | SK Postavte to po svojom | HUÉpíts kedved szerint! RO Construieşte aşa cum doreşti | BG Постройте го по своя начин | LV Būvē tieši tā, kā vēlies | ET Ehita enda moodi | LT Sukonstruokite savaip