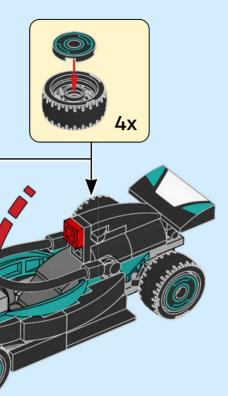

EN Build It Your Way | DE Bau, wie du willst | FR Construisez à votre façon | IT Costruiscilo come vuoi tu | ES Constrúyelo a tu manera | PT Constrói à Tua Maneira | ZH 自由拼搭 | PL Zbuduj po swojemu | CS Postavte to po svém | SK Postavte to po svojom | HUÉpíts kedved szerint! RO Construieşte aşa cum doreşti | BG Постройте го по своя начин | LV Būvē tieši tā, kā vēlies | ET Ehita enda moodi | LT Sukonstruokite savaip