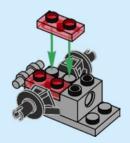

HU Kérj szülői engedélyt, mielőtt online csatlakoznál! I RO Cere permisiunea părinţilor înainte de a te conecta online I BG Поискайте разрешение от родител, преди да ялезете онлайн I LV Pirms došanās tiešsaistē palūdz atļauju vecākiem I ET Enne Interneti kasutamist küsi vanematelt luba I LT Prieš prisijungdami prie interneto, atsiklauskite tévų



EN Build It Your Way | DE Bau, wie du willst | FR Construisez à votre façon | IT Costruiscilo come vuoi tu | ES Constrúyelo a tu manera | PT Constrói à Tua Maneira | ZH 自由拼搭 | PL Zbuduj po swojemu | CS Postavte to po svém | SK Postavte to po svojom | HUÉpíts kedved szerint! RO Construieşte aşa cum doreşti | BG Постройте го по своя начин | LV Būvē tieši tā, kā vēlies | ET Ehita enda moodi | LT Sukonstruokite savaip