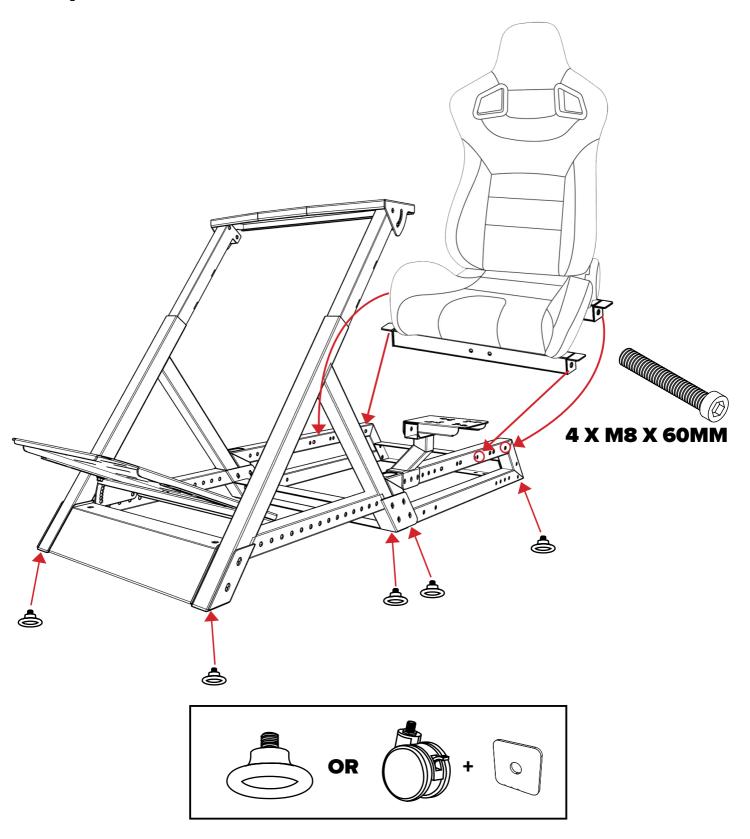

# Step 3:

#### **WARNING**

-Please do not use power tools for assembly as over tightening can damage your frame.

-During assembly please be sure to have a washer positioned at the front of every bolt as pictured below.

# What's In The Box: **1X M8 ALLEN KEY 36 X M8 60MM 1X M6 ALLEN KEY** 2 X M8 110MM **1X WRENCH** 12 X M8 15MM 2 X M8 20MM **1X SMALL WRENCH** 12 X M6 15MM **8 X PLASTIC FEET 50 X M8 WASHERS 12 X M6 WASHERS 8 X CASTOR WHEELS 30 X M8 NUTS 12 X M6 NUTS 6 X SPIKED WASHERS 8 X SQUARE WASHERS 2 X PLASTIC CAPS 10 X VELCRO TIES BUTTKICKER ADAPTOR HANDBRAKE & SHIFTER PLATE**