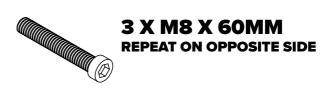

# **Step 9: OPTIONAL BUTTKICKER MOUNT**-SKIP IF YOU HAVE MOTION

**MOTION USERS MUST ATTACH LAP BELTS TO MOTION PLATFORM, NOT COCKPIT FRAME** 

2 X M8 X 15MM **REPEAT ON OPPOSITE SIDE** 