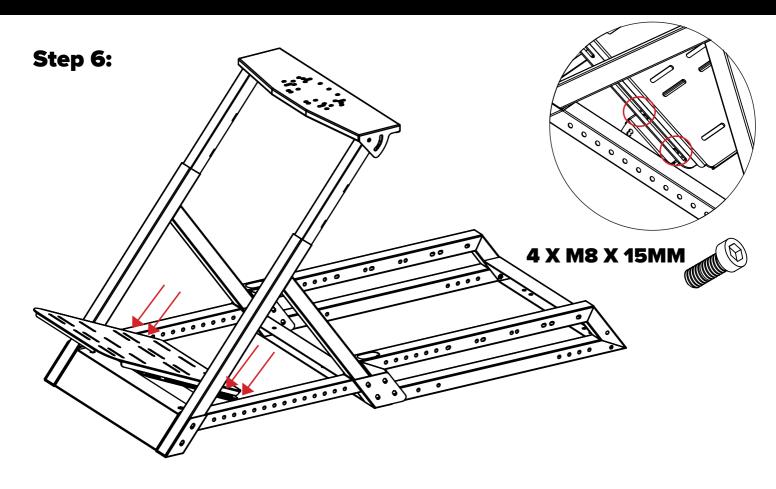

SMALL WRENCH** 12 X M6 15MM **8 X PLASTIC FEET 50 X M8 WASHERS 12 X M6 WASHERS 8 X CASTOR WHEELS 30 X M8 NUTS 12 X M6 NUTS 6 X SPIKED WASHERS 8 X SQUARE WASHERS 2 X PLASTIC CAPS 10 X VELCRO TIES BUTTKICKER ADAPTOR HANDBRAKE & SHIFTER PLATE**



#### What's In The Box: MOTION PACK



**6 X M8 60MM** 



2 X M8 15MM



4 X M8 20MM



**12 X M8 WASHERS** 



**2 X M8 NUTS** 



**1X MOTION SHIFTER ARM** 



# **WARNING**



IF YOU OWN A TRACTION PLUS MOTION
PLATFORM, PLEASE REFER TO TRACTION PLUS
INSTRUCTIONS BEFORE COCKPIT ASSEMBLY









#### Step M1: SKIP STEP M1 & M2 IF YOU DON'T HAVE MOTION

**INSTALL MOTION TO FRAME BEFORE ATTACHING SEAT** 







# Step M2:



**CONTINUE TO STEP 3** 



# Step 3:





#### Step M3: SKIP STEP M3 & M4 IF YOU DON'T HAVE MOTION



#### Step M4:











# Step 7:





# Step 8:





# **Step 9: OPTIONAL BUTTKICKER MOUNT**-SKIP IF YOU HAVE MOTION















**MOTION USERS MUST ATTACH LAP BELTS TO MOTION PLATFORM, NOT COCKPIT FRAME** 



2 X M8 X 15MM **REPEAT ON OPPOSITE SIDE** 



#### TIPS:

#### **PEDAL STRENGTHENING BOLT**

#### **ADJUSTABLE WHEEL ANGLE**



#### **PEDAL PLATE ANGLE & LENGTH ADJUSTMENT**



# **NEED ASSISTANCE?**

If you require any support with your product please contact our friendly team at:

support@nextlevelracing.com

for a prompt response.





# **ASSEMBLY VIDEO:**





# **SHOP THE RANGE**



WHEEL STAND LITE



**WHEEL STAND** 



**FLIGHT STAND** 



**GTULTIMATE COCKPIT** 



**FLIGHT COCKPIT** 



GTTRACK COCKPIT PLAYSTATION EDITION



F-GT COCKPIT



**MOTION PLATFORM V3** 



TRACTION PLUS MOTION