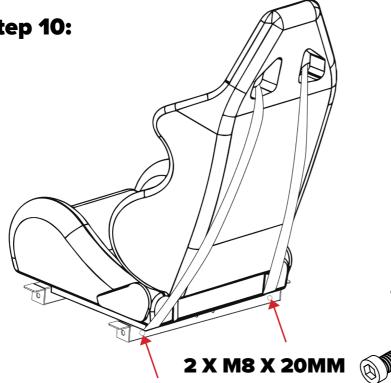

# **Step 9: OPTIONAL BUTTKICKER MOUNT**-SKIP IF YOU HAVE MOTION

**MOTION USERS MUST ATTACH LAP BELTS TO MOTION PLATFORM, NOT COCKPIT FRAME** 

2 X M8 X 15MM **REPEAT ON OPPOSITE SIDE** 