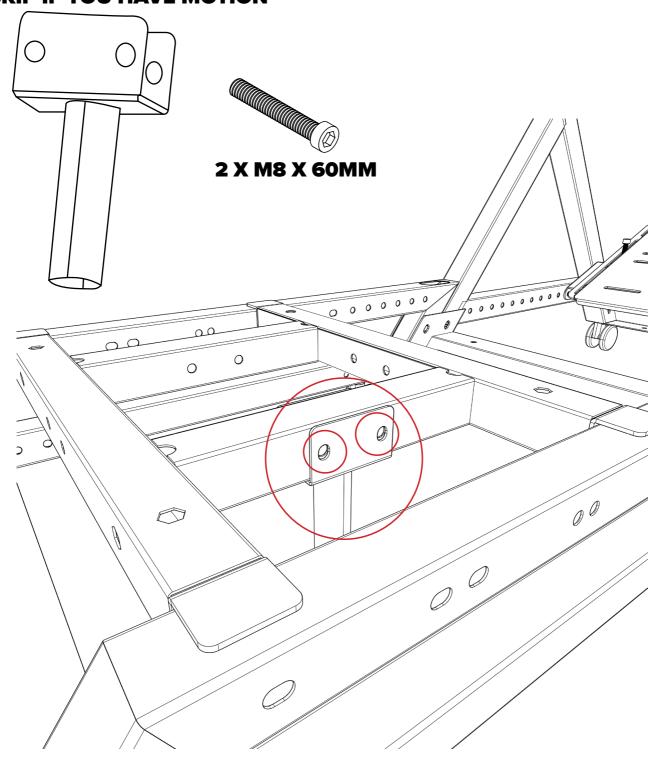

#### Step M1: SKIP STEP M1 & M2 IF YOU DON'T HAVE MOTION

**INSTALL MOTION TO FRAME BEFORE ATTACHING SEAT** 

# Step M2:

**CONTINUE TO STEP 3** 

#### Step M3: SKIP STEP M3 & M4 IF YOU DON'T HAVE MOTION

#### Step M4: