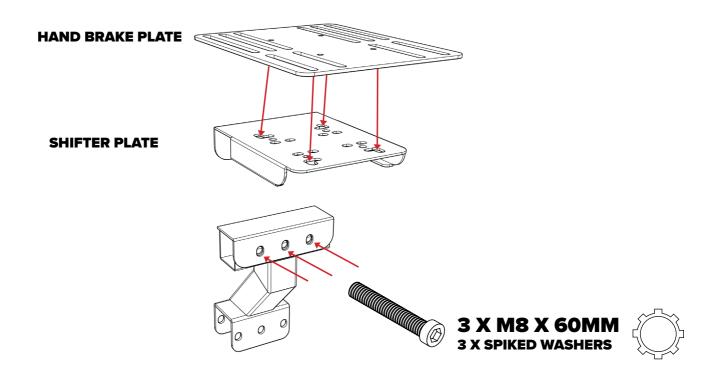

# What's In The Box: **1X M8 ALLEN KEY 36 X M8 60MM 1X M6 ALLEN KEY** 2 X M8 110MM **1X WRENCH** 12 X M8 15MM 2 X M8 20MM **1X SMALL WRENCH** 12 X M6 15MM **8 X PLASTIC FEET 50 X M8 WASHERS 12 X M6 WASHERS 8 X CASTOR WHEELS 30 X M8 NUTS 12 X M6 NUTS 6 X SPIKED WASHERS 8 X SQUARE WASHERS 2 X PLASTIC CAPS 10 X VELCRO TIES BUTTKICKER ADAPTOR HANDBRAKE & SHIFTER PLATE**