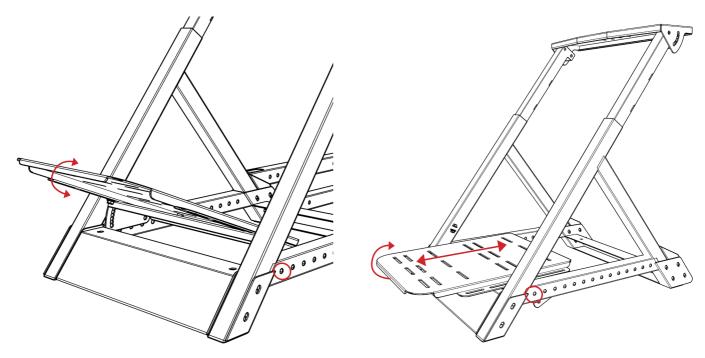

UTS** 



**1X MOTION SHIFTER ARM** 



# **WARNING**



IF YOU OWN A TRACTION PLUS MOTION
PLATFORM, PLEASE REFER TO TRACTION PLUS
INSTRUCTIONS BEFORE COCKPIT ASSEMBLY









#### Step M1: SKIP STEP M1 & M2 IF YOU DON'T HAVE MOTION

**INSTALL MOTION TO FRAME BEFORE ATTACHING SEAT** 







# Step M2:



**CONTINUE TO STEP 3** 



# Step 3:





#### Step M3: SKIP STEP M3 & M4 IF YOU DON'T HAVE MOTION



#### Step M4:











# Step 7:





# Step 8:





# **Step 9: OPTIONAL BUTTKICKER MOUNT**-SKIP IF YOU HAVE MOTION















**MOTION USERS MUST ATTACH LAP BELTS TO MOTION PLATFORM, NOT COCKPIT FRAME** 



2 X M8 X 15MM **REPEAT ON OPPOSITE SIDE** 



#### TIPS:

#### **PEDAL STRENGTHENING BOLT**

#### **ADJUSTABLE WHEEL ANGLE**



#### **PEDAL PLATE ANGLE & LENGTH ADJUSTMENT**



# **NEED ASSISTANCE?**

If you require any support with your product please contact our friendly team at:

support@nextlevelracing.com

for a prompt response.





# **ASSEMBLY VIDEO:**





# **SHOP THE RANGE**



WHEEL STAND LITE



**WHEEL STAND** 



**FLIGHT STAND** 



**GTULTIMATE COCKPIT** 



**FLIGHT COCKPIT** 



GTTRACK COCKPIT PLAYSTATION EDITION



F-GT COCKPIT



**MOTION PLATFORM V3** 



TRACTION PLUS MOTION



# NOTES