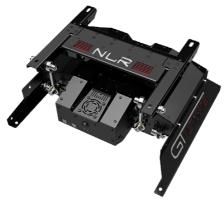

IF YOU DON'T HAVE MOTION



#### Step M4:











# Step 7:





# Step 8:





# **Step 9: OPTIONAL BUTTKICKER MOUNT**-SKIP IF YOU HAVE MOTION















**MOTION USERS MUST ATTACH LAP BELTS TO MOTION PLATFORM, NOT COCKPIT FRAME** 



2 X M8 X 15MM **REPEAT ON OPPOSITE SIDE** 



#### TIPS:

#### **PEDAL STRENGTHENING BOLT**

#### **ADJUSTABLE WHEEL ANGLE**



#### **PEDAL PLATE ANGLE & LENGTH ADJUSTMENT**



# **NEED ASSISTANCE?**

If you require any support with your product please contact our friendly team at:

support@nextlevelracing.com

for a prompt response.





# **ASSEMBLY VIDEO:**





# **SHOP THE RANGE**



WHEEL STAND LITE



**WHEEL STAND** 



**FLIGHT STAND** 



**GTULTIMATE COCKPIT** 



**FLIGHT COCKPIT** 



GTTRACK COCKPIT PLAYSTATION EDITION



F-GT COCKPIT



**MOTION PLATFORM V3** 



TRACTION PLUS MOTION



# NOTES