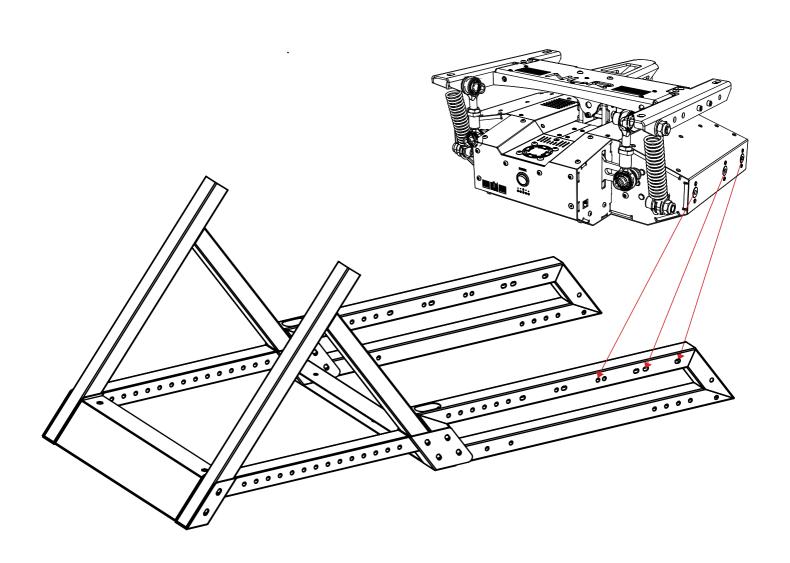

#### Step M1: SKIP STEP M1 & M2 IF YOU DON'T HAVE MOTION

**INSTALL MOTION TO FRAME BEFORE ATTACHING SEAT** 

# Step M2:

**CONTINUE TO STEP 3** 