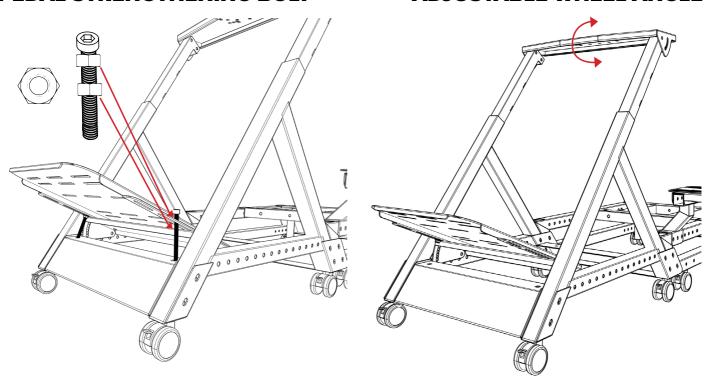

4 X M8 20MM



**12 X M8 WASHERS** 



**2 X M8 NUTS** 



**1X MOTION SHIFTER ARM** 



# **WARNING**



IF YOU OWN A TRACTION PLUS MOTION
PLATFORM, PLEASE REFER TO TRACTION PLUS
INSTRUCTIONS BEFORE COCKPIT ASSEMBLY









#### Step M1: SKIP STEP M1 & M2 IF YOU DON'T HAVE MOTION

**INSTALL MOTION TO FRAME BEFORE ATTACHING SEAT** 







# Step M2:



**CONTINUE TO STEP 3** 



# Step 3:





#### Step M3: SKIP STEP M3 & M4 IF YOU DON'T HAVE MOTION



#### Step M4:











# Step 7:





# Step 8:





# **Step 9: OPTIONAL BUTTKICKER MOUNT**-SKIP IF YOU HAVE MOTION















**MOTION USERS MUST ATTACH LAP BELTS TO MOTION PLATFORM, NOT COCKPIT FRAME** 



2 X M8 X 15MM **REPEAT ON OPPOSITE SIDE** 



#### TIPS:

#### **PEDAL STRENGTHENING BOLT**

#### **ADJUSTABLE WHEEL ANGLE**



#### **PEDAL PLATE ANGLE & LENGTH ADJUSTMENT**



# **NEED ASSISTANCE?**

If you require any support with your product please contact our friendly team at:

support@nextlevelracing.com

for a prompt response.





# **ASSEMBLY VIDEO:**





# **SHOP THE RANGE**



WHEEL STAND LITE



**WHEEL STAND** 



**FLIGHT STAND** 



**GTULTIMATE COCKPIT** 



**FLIGHT COCKPIT** 



GTTRACK COCKPIT PLAYSTATION EDITION



F-GT COCKPIT



**MOTION PLATFORM V3** 



TRACTION PLUS MOTION



# NOTES