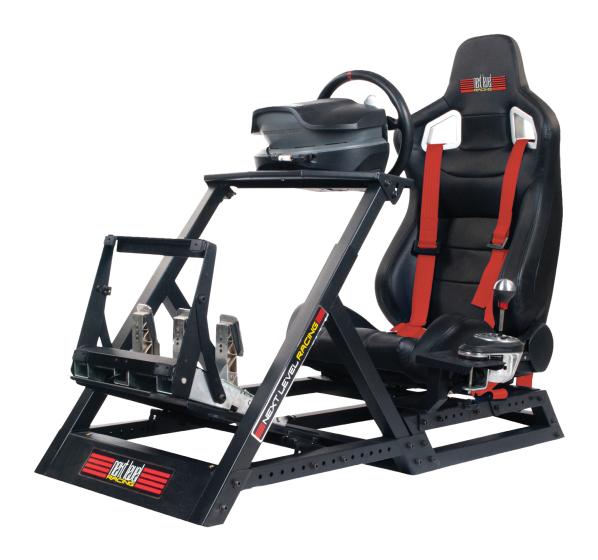

# INSTRUCTION MANUAL FOR NEXT LEVEL RACING GTTRACK





# Thank-you for purchasing a





If you require any support with your product please contact our friendly team at:

support@nextlevelracing.com for a prompt response.



#### **WARNING**

-Please do not use power tools for assembly as over tightening can damage your frame.

-During assembly please be sure to have a washer positioned at the front of every bolt as pictured below.







#### **CAUTION**

Heavy product once assembled.

2 person lift required.



#### WARNING

**CHOKING HAZARD** - Small parts not for children under 3 years or any individuals who have a tendency to place inedible objects int their mouths



# What's In The Box: **1X M8 ALLEN KEY 36 X M8 60MM 1X M6 ALLEN KEY** 2 X M8 110MM **1X WRENCH** 12 X M8 15MM 2 X M8 20MM **1X SMALL WRENCH** 12 X M6 15MM **8 X PLASTIC