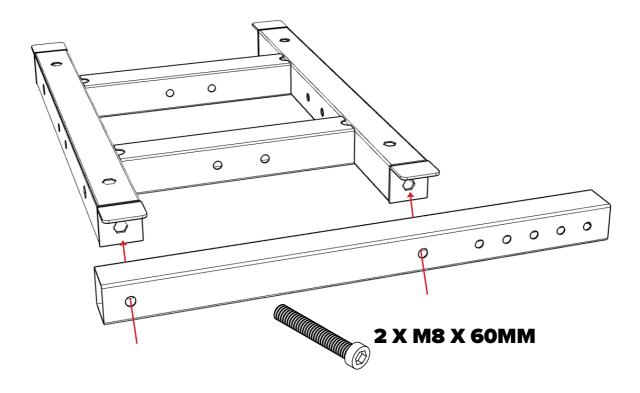

M8 15MM 2 X M8 20MM **1X SMALL WRENCH** 12 X M6 15MM **8 X PLASTIC FEET 50 X M8 WASHERS 12 X M6 WASHERS 8 X CASTOR WHEELS 30 X M8 NUTS 12 X M6 NUTS 6 X SPIKED WASHERS 8 X SQUARE WASHERS 2 X PLASTIC CAPS 10 X VELCRO TIES BUTTKICKER ADAPTOR HANDBRAKE & SHIFTER PLATE**



#### What's In The Box: MOTION PACK



**6 X M8 60MM** 



2 X M8 15MM



4 X M8 20MM



**12 X M8 WASHERS** 



**2 X M8 NUTS** 



**1X MOTION SHIFTER ARM** 



# **WARNING**



IF YOU OWN A TRACTION PLUS MOTION
PLATFORM, PLEASE REFER TO TRACTION PLUS
INSTRUCTIONS BEFORE COCKPIT ASSEMBLY









#### Step M1: SKIP STEP M1 & M2 IF YOU DON'T HAVE MOTION

**INSTALL MOTION TO FRAME BEFORE ATTACHING SEAT** 







# Step M2:



**CONTINUE TO STEP 3** 



# Step 3:





#### Step M3: SKIP STEP M3 & M4 IF YOU DON'T HAVE MOTION



#### Step M4:











# Step 7:





# Step 8:





# **Step 9: OPTIONAL BUTTKICKER MOUNT**-SKIP IF YOU HAVE MOTION















**MOTION USERS MUST ATTACH LAP BELTS TO MOTION PLATFORM, NOT COCKPIT FRAME** 



2 X M8 X 15MM **REPEAT ON OPPOSITE SIDE** 



#### TIPS:

#### **PEDAL STRENGTHENING BOLT**

#### **ADJUSTABLE WHEEL ANGLE**



#### **PEDAL PLATE ANGLE & LENGTH ADJUSTMENT**



# **NEED ASSISTANCE?**

If you require any support with your product please contact our friendly team at:

support@nextlevelracing.com

for a prompt response.





# **ASSEMBLY VIDEO:**





# **SHOP THE RANGE**



WHEEL STAND LITE



**WHEEL STAND** 



**FLIGHT STAND** 



**GTULTIMATE COCKPIT** 



**FLIGHT COCKPIT** 



GTTRACK COCKPIT PLAYSTATION EDITION



F-GT COCKPIT



**MOTION PLATFORM V3**