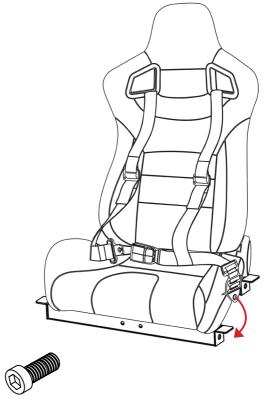

# **Step 9: OPTIONAL BUTTKICKER MOUNT**-SKIP IF YOU HAVE MOTION

**MOTION USERS MUST ATTACH LAP BELTS TO MOTION PLATFORM, NOT COCKPIT FRAME** 

2 X M8 X 15MM **REPEAT ON OPPOSITE SIDE** 