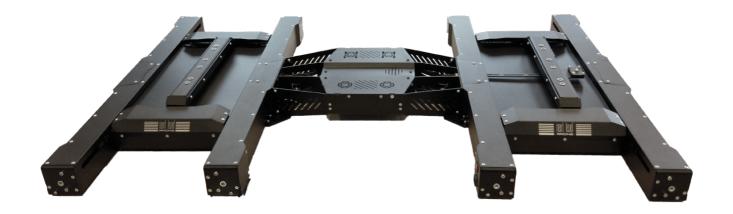

ARD** - Small parts not for children under 3 years or any individuals who have a tendency to place inedible objects int their mouths



# What's In The Box: **1X M8 ALLEN KEY 36 X M8 60MM 1X M6 ALLEN KEY** 2 X M8 110MM **1X WRENCH** 12 X M8 15MM 2 X M8 20MM **1X SMALL WRENCH** 12 X M6 15MM **8 X PLASTIC FEET 50 X M8 WASHERS 12 X M6 WASHERS 8 X CASTOR WHEELS 30 X M8 NUTS 12 X M6 NUTS 6 X SPIKED WASHERS 8 X SQUARE WASHERS 2 X PLASTIC CAPS 10 X VELCRO TIES BUTTKICKER ADAPTOR HANDBRAKE & SHIFTER PLATE**



#### What's In The Box: MOTION PACK



**6 X M8 60MM** 



2 X M8 15MM



4 X M8 20MM



**12 X M8 WASHERS** 



**2 X M8 NUTS** 



**1X MOTION SHIFTER ARM** 



# **WARNING**



IF YOU OWN A TRACTION PLUS MOTION
PLATFORM, PLEASE REFER TO TRACTION PLUS
INSTRUCTIONS BEFORE COCKPIT ASSEMBLY









#### Step M1: SKIP STEP M1 & M2 IF YOU DON'T HAVE MOTION

**INSTALL MOTION TO FRAME BEFORE ATTACHING SEAT** 







# Step M2:



**CONTINUE TO STEP 3** 



# Step 3:





#### Step M3: SKIP STEP M3 & M4 IF YOU DON'T HAVE MOTION



#### Step M4:











# Step 7:





# Step 8:





# **Step 9: OPTIONAL BUTTKICKER MOUNT**-SKIP IF YOU HAVE MOTION















**MOTION USERS MUST ATTACH LAP BELTS TO MOTION PLATFORM, NOT COCKPIT FRAME** 



2 X M8 X 15MM **REPEAT ON OPPOSITE SIDE** 



#### TIPS:

#### **PEDAL STRENGTHENING BOLT**

#### **ADJUSTABLE WHEEL ANGLE**



#### **PEDAL PLATE ANGLE & LENGTH ADJUSTMENT**



# **NEED ASSISTANCE?**

If you require any support with your product please contact our friendly team at:

support@nextlevelracing.com

for a prompt response.





# *