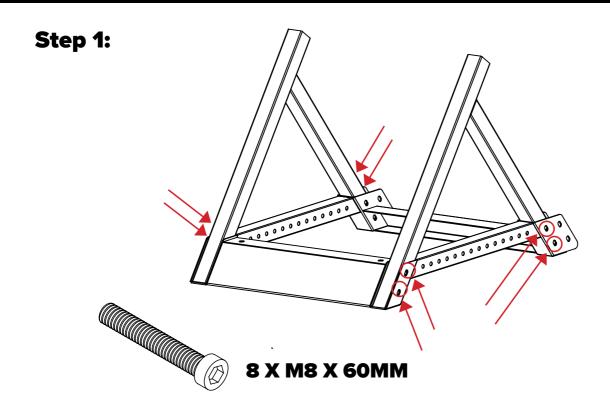

D** - Small parts not for children under 3 years or any individuals who have a tendency to place inedible objects int their mouths



# What's In The Box: **1X M8 ALLEN KEY 36 X M8 60MM 1X M6 ALLEN KEY** 2 X M8 110MM **1X WRENCH** 12 X M8 15MM 2 X M8 20MM **1X SMALL WRENCH** 12 X M6 15MM **8 X PLASTIC FEET 50 X M8 WASHERS 12 X M6 WASHERS 8 X CASTOR WHEELS 30 X M8 NUTS 12 X M6 NUTS 6 X SPIKED WASHERS 8 X SQUARE WASHERS 2 X PLASTIC CAPS 10 X VELCRO TIES BUTTKICKER ADAPTOR HANDBRAKE & SHIFTER PLATE**



#### What's In The Box: MOTION PACK



**6 X M8 60MM** 



2 X M8 15MM



4 X M8 20MM



**12 X M8 WASHERS** 



**2 X M8 NUTS** 



**1X MOTION SHIFTER ARM** 



# **WARNING**



IF YOU OWN A TRACTION PLUS MOTION
PLATFORM, PLEASE REFER TO TRACTION PLUS
INSTRUCTIONS BEFORE COCKPIT ASSEMBLY









#### Step M1: SKIP STEP M1 & M2 IF YOU DON'T HAVE MOTION

**INSTALL MOTION TO FRAME BEFORE ATTACHING SEAT** 







# Step M2:



**CONTINUE TO STEP 3** 



# Step 3:





#### Step M3: SKIP STEP M3 & M4 IF YOU DON'T HAVE MOTION



#### Step M4:











# Step 7:





# Step 8:





# **Step 9: OPTIONAL BUTTKICKER MOUNT**-SKIP IF YOU HAVE MOTION















**MOTION USERS MUST ATTACH LAP BELTS TO MOTION PLATFORM, NOT COCKPIT FRAME** 



2 X M8 X 15MM **REPEAT ON OPPOSITE SIDE** 



#### TIPS:

#### **PEDAL STRENGTHENING BOLT**

#### **ADJUSTABLE WHEEL ANGLE**



#### **PEDAL PLATE ANGLE & LENGTH ADJUSTMENT**



# **NEED ASSISTANCE?**

If you require any support with your product please contact our friendly team at:

support@nextlevelracing.com

for a prompt response.





# **A