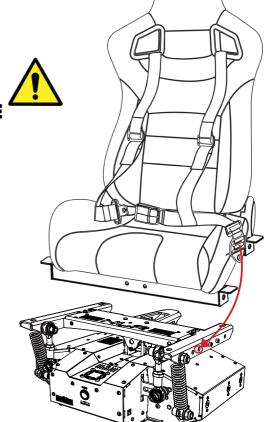

# **Step 9: OPTIONAL BUTTKICKER MOUNT**-SKIP IF YOU HAVE MOTION

**MOTION USERS MUST ATTACH LAP BELTS TO MOTION PLATFORM, NOT COCKPIT FRAME** 

2 X M8 X 15MM **REPEAT ON OPPOSITE SIDE** 