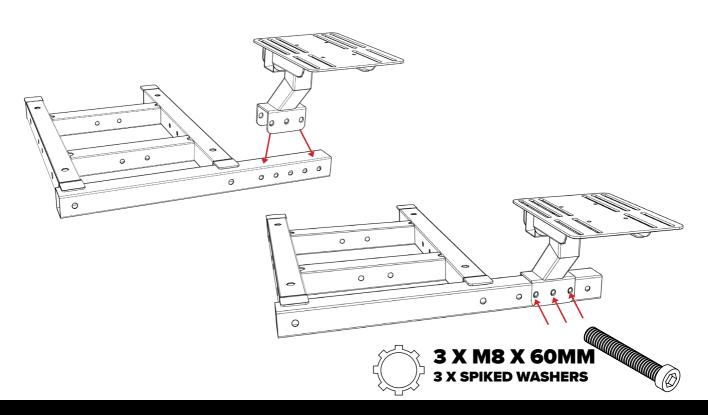

MM **1X SMALL WRENCH** 12 X M6 15MM **8 X PLASTIC FEET 50 X M8 WASHERS 12 X M6 WASHERS 8 X CASTOR WHEELS 30 X M8 NUTS 12 X M6 NUTS 6 X SPIKED WASHERS 8 X SQUARE WASHERS 2 X PLASTIC CAPS 10 X VELCRO TIES BUTTKICKER ADAPTOR HANDBRAKE & SHIFTER PLATE**



#### What's In The Box: MOTION PACK



**6 X M8 60MM** 



2 X M8 15MM



4 X M8 20MM



**12 X M8 WASHERS** 



**2 X M8 NUTS** 



**1X MOTION SHIFTER ARM** 



# **WARNING**



IF YOU OWN A TRACTION PLUS MOTION
PLATFORM, PLEASE REFER TO TRACTION PLUS
INSTRUCTIONS BEFORE COCKPIT ASSEMBLY









#### Step M1: SKIP STEP M1 & M2 IF YOU DON'T HAVE MOTION

**INSTALL MOTION TO FRAME BEFORE ATTACHING SEAT** 







# Step M2:



**CONTINUE TO STEP 3** 



# Step 3:





#### Step M3: SKIP STEP M3 & M4 IF YOU DON'T HAVE MOTION



#### Step M4:











# Step 7:





# Step 8:





# **Step 9: OPTIONAL BUTTKICKER MOUNT**-SKIP IF YOU HAVE MOTION















**MOTION USERS MUST ATTACH LAP BELTS TO MOTION PLATFORM, NOT COCKPIT FRAME** 



2 X M8 X 15MM **REPEAT ON OPPOSITE SIDE** 



#### TIPS:

#### **PEDAL STRENGTHENING BOLT**

#### **ADJUSTABLE WHEEL ANGLE**



#### **PEDAL PLATE ANGLE & LENGTH ADJUSTMENT**



# **NEED ASSISTANCE?**

If you require any support with your product please contact our friendly team at:

support@nextlevelracing.com

for a prompt response.





# **ASSEMBLY VIDEO:**





# **SHOP THE RANGE**



WHEEL STAND LITE



**WHEEL STAND** 



**FLIGHT STAND** 



**GTULTIMATE COCKPIT** 



**FLIGHT COCKPIT** 



GTTRACK COCKPIT PLAYSTATION EDITION



F-GT COCKPIT



**MOTION PLATFORM V3** 



TRACTION PLUS