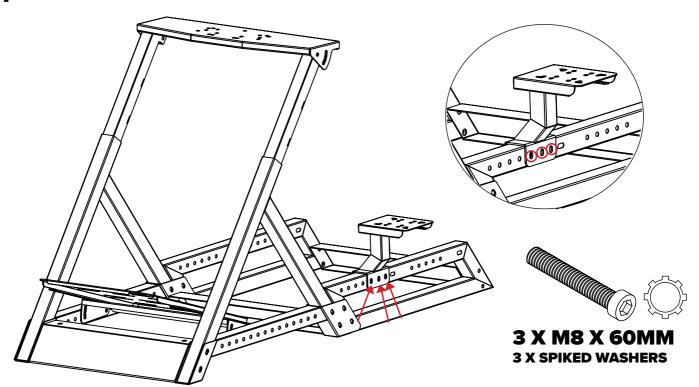

# **Step 9: OPTIONAL BUTTKICKER MOUNT**-SKIP IF YOU HAVE MOTION

**MOTION USERS MUST ATTACH LAP BELTS TO MOTION PLATFORM, NOT COCKPIT FRAME** 

2 X M8 X 15MM **REPEAT ON OPPOSITE SIDE** 