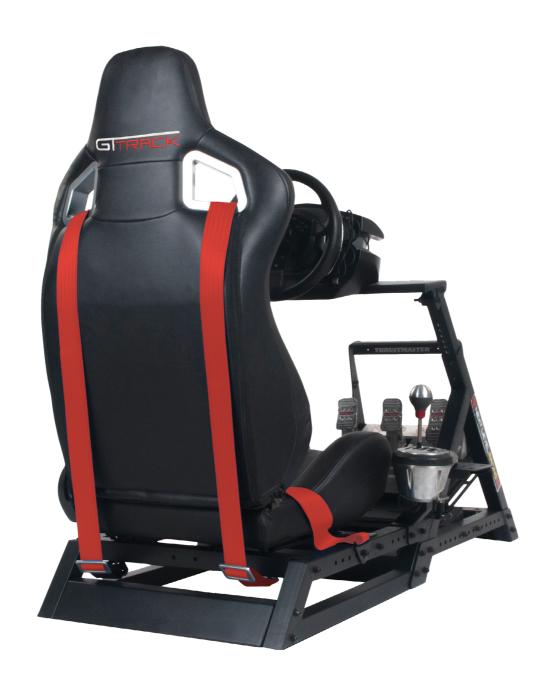

# Step 8:





# **Step 9: OPTIONAL BUTTKICKER MOUNT**-SKIP IF YOU HAVE MOTION















**MOTION USERS MUST ATTACH LAP BELTS TO MOTION PLATFORM, NOT COCKPIT FRAME** 



2 X M8 X 15MM **REPEAT ON OPPOSITE SIDE** 



#### TIPS:

#### **PEDAL STRENGTHENING BOLT**

#### **ADJUSTABLE WHEEL ANGLE**



#### **PEDAL PLATE ANGLE & LENGTH ADJUSTMENT**



# **NEED ASSISTANCE?**

If you require any support with your product please contact our friendly team at:

support@nextlevelracing.com

for a prompt response.





# **ASSEMBLY VIDEO:**





# **SHOP THE RANGE**



WHEEL STAND LITE



**WHEEL STAND** 



**FLIGHT STAND** 



**GTULTIMATE COCKPIT** 



**FLIGHT COCKPIT** 



GTTRACK COCKPIT PLAYSTATION EDITION



F-GT COCKPIT



**MOTION PLATFORM V3** 



TRACTION PLUS MOTION



# NOTES