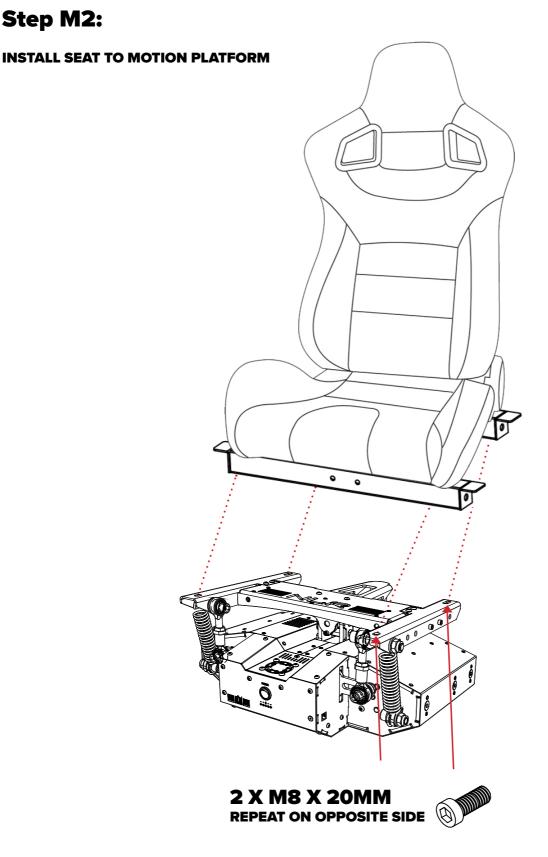

# What's In The Box: **1X M8 ALLEN KEY 36 X M8 60MM 1X M6 ALLEN KEY** 2 X M8 110MM **1X WRENCH** 12 X M8 15MM 2 X M8 20MM **1X SMALL WRENCH** 12 X M6 15MM **8 X PLASTIC FEET 50 X M8 WASHERS 12 X M6 WASHERS 8 X CASTOR WHEELS 30 X M8 NUTS 12 X M6 NUTS 6 X SPIKED WASHERS 8 X SQUARE WASHERS 2 X PLASTIC CAPS 10 X VELCRO TIES BUTTKICKER ADAPTOR HANDBRAKE & SHIFTER PLATE**



#### What's In The Box: MOTION PACK



**6 X M8 60MM** 



2 X M8 15MM



4 X M8 20MM



**12 X M8 WASHERS** 



**2 X M8 NUTS** 



**1X MOTION SHIFTER ARM** 



# **WARNING**



IF YOU OWN A TRACTION PLUS MOTION
PLATFORM, PLEASE REFER TO TRACTION PLUS
INSTRUCTIONS BEFORE COCKPIT ASSEMBLY









#### Step M1: SKIP STEP M1 & M2 IF YOU DON'T HAVE MOTION

**INSTALL MOTION TO FRAME BEFORE ATTACHING SEAT** 







# Step M2:



**CONTINUE TO STEP 3** 



# Step 3:





#### Step M3: SKIP STEP M3 & M4 IF YOU DON'T HAVE MOTION



#### Step M4:











# Step 7:





# Step 8:





# **Step 9: OPTIONAL BUTTKICKER MOUNT**-SKIP IF YOU HAVE MOTION















**MOTION USERS MUST ATTACH LAP BELTS TO MOTION PLATFORM, NOT COCKPIT FRAME** 



2 X M8 X 15MM **REPEAT ON OPPOSITE SIDE** 



#### TIPS:

#### **PEDAL STRENGTHENING BOLT**

#### **ADJUSTABLE WHEEL ANGLE**



#### **PEDAL PLATE ANGLE & LENGTH ADJUSTMENT**



# **NEED ASSISTANCE?**

If you require any support with your product please contact our friendly team at:

support@nextlevelracing.com

for a prompt response.





# **ASSEMBLY VIDEO:**





# **SHOP THE RANGE**



WHEEL STAND LITE



**WHEEL STAND** 



**FLIGHT STAND** 



**GTULTIMATE COCKPIT**