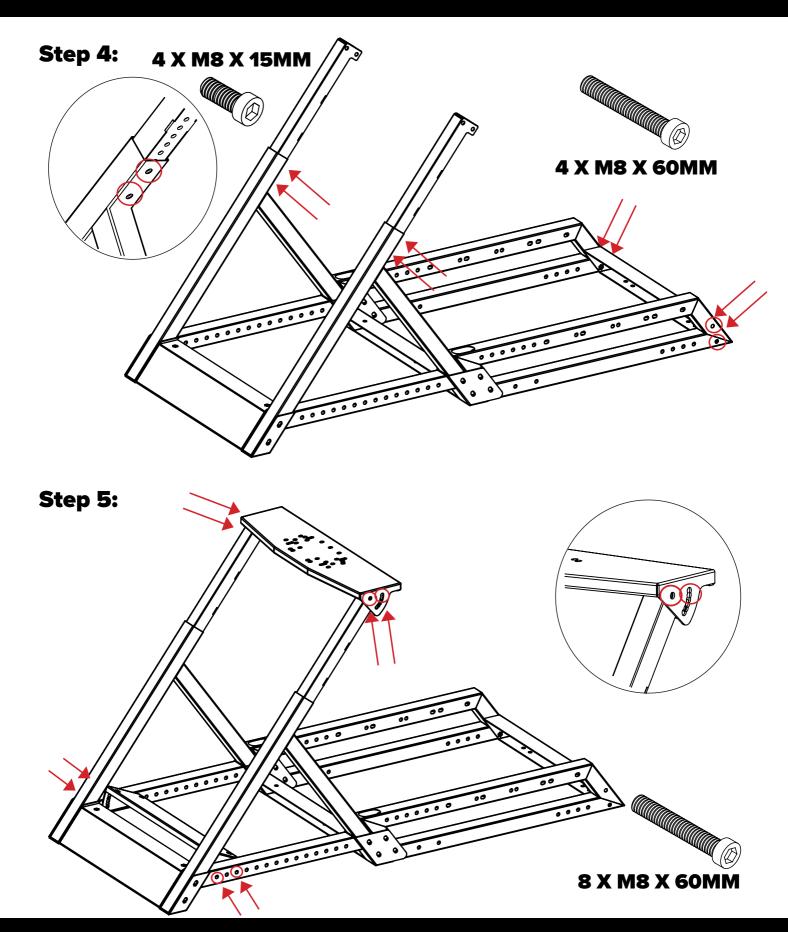

*1X SMALL WRENCH** 12 X M6 15MM **8 X PLASTIC FEET 50 X M8 WASHERS 12 X M6 WASHERS 8 X CASTOR WHEELS 30 X M8 NUTS 12 X M6 NUTS 6 X SPIKED WASHERS 8 X SQUARE WASHERS 2 X PLASTIC CAPS 10 X VELCRO TIES BUTTKICKER ADAPTOR HANDBRAKE & SHIFTER PLATE**



#### What's In The Box: MOTION PACK



**6 X M8 60MM** 



2 X M8 15MM



4 X M8 20MM



**12 X M8 WASHERS** 



**2 X M8 NUTS** 



**1X MOTION SHIFTER ARM** 



# **WARNING**



IF YOU OWN A TRACTION PLUS MOTION
PLATFORM, PLEASE REFER TO TRACTION PLUS
INSTRUCTIONS BEFORE COCKPIT ASSEMBLY









#### Step M1: SKIP STEP M1 & M2 IF YOU DON'T HAVE MOTION

**INSTALL MOTION TO FRAME BEFORE ATTACHING SEAT** 







# Step M2:



**CONTINUE TO STEP 3** 



# Step 3:





#### Step M3: SKIP STEP M3 & M4 IF YOU DON'T HAVE MOTION



#### Step M4:











# Step 7:





# Step 8:





# **Step 9: OPTIONAL BUTTKICKER MOUNT**-SKIP IF YOU HAVE MOTION















**MOTION USERS MUST ATTACH LAP BELTS TO MOTION PLATFORM, NOT COCKPIT FRAME** 



2 X M8 X 15MM **REPEAT ON OPPOSITE SIDE** 



#### TIPS:

#### **PEDAL STRENGTHENING BOLT**

#### **ADJUSTABLE WHEEL ANGLE**



#### **PEDAL PLATE ANGLE & LENGTH ADJUSTMENT**



# **NEED ASSISTANCE?**

If you require any support with your product please contact our friendly team at:

support@nextlevelracing.com

for a prompt response.





# **ASSEMBLY VIDEO:**





# **SHOP THE RANGE**



WHEEL STAND LITE



**WHEEL STAND** 



**FLIGHT STAND** 



**GTULTIMATE COCKPIT** 



**FLIGHT COCKPIT** 



GTTRACK COCKPIT PLAYSTATION EDITION



F-GT COCKPIT



**MOTION PLATFORM V3** 



TRACTION PLUS MOTI