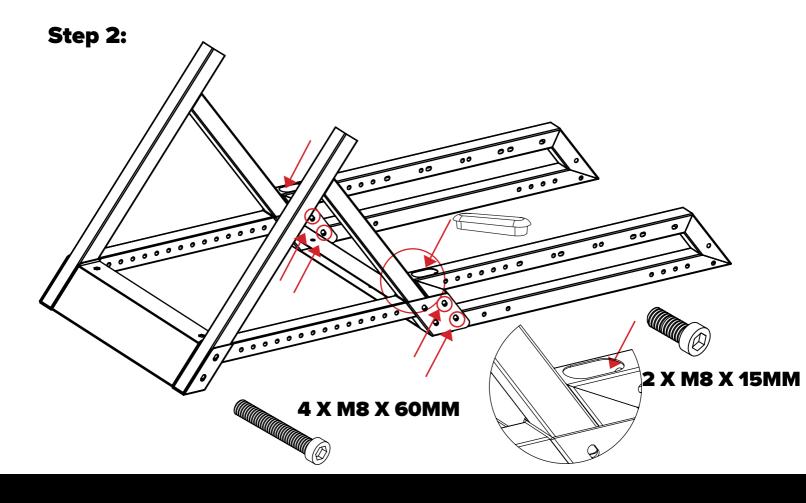

* - Small parts not for children under 3 years or any individuals who have a tendency to place inedible objects int their mouths



# What's In The Box: **1X M8 ALLEN KEY 36 X M8 60MM 1X M6 ALLEN KEY** 2 X M8 110MM **1X WRENCH** 12 X M8 15MM 2 X M8 20MM **1X SMALL WRENCH** 12 X M6 15MM **8 X PLASTIC FEET 50 X M8 WASHERS 12 X M6 WASHERS 8 X CASTOR WHEELS 30 X M8 NUTS 12 X M6 NUTS 6 X SPIKED WASHERS 8 X SQUARE WASHERS 2 X PLASTIC CAPS 10 X VELCRO TIES BUTTKICKER ADAPTOR HANDBRAKE & SHIFTER PLATE**



#### What's In The Box: MOTION PACK



**6 X M8 60MM** 



2 X M8 15MM



4 X M8 20MM



**12 X M8 WASHERS** 



**2 X M8 NUTS** 



**1X MOTION SHIFTER ARM** 



# **WARNING**



IF YOU OWN A TRACTION PLUS MOTION
PLATFORM, PLEASE REFER TO TRACTION PLUS
INSTRUCTIONS BEFORE COCKPIT ASSEMBLY









#### Step M1: SKIP STEP M1 & M2 IF YOU DON'T HAVE MOTION

**INSTALL MOTION TO FRAME BEFORE ATTACHING SEAT** 







# Step M2:



**CONTINUE TO STEP 3** 



# Step 3:





#### Step M3: SKIP STEP M3 & M4 IF YOU DON'T HAVE MOTION



#### Step M4:











# Step 7:





# Step 8:





# **Step 9: OPTIONAL BUTTKICKER MOUNT**-SKIP IF YOU HAVE MOTION















**MOTION USERS MUST ATTACH LAP BELTS TO MOTION PLATFORM, NOT COCKPIT FRAME** 



2 X M8 X 15MM **REPEAT ON OPPOSITE SIDE** 



#### TIPS:

#### **PEDAL STRENGTHENING BOLT**

#### **ADJUSTABLE WHEEL ANGLE**



#### **PEDAL PLATE ANGLE & LENGTH ADJUSTMENT**



# **NEED ASSISTANCE?**

If you require any support with your product please contact our friendly team at:

support@nextlevelracing.com

for a prompt response.





# **ASS