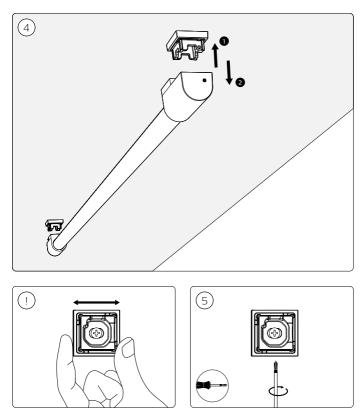

Questo manuale d'istruzione è fornito da trovaprezzi.it. Scopri tutte le offerte per Philips Play Gradient tubo luminoso LED compatto Nero o cerca il tuo prodotto tra le migliori offerte di Illuminazione Strisce

LED



User manual Benutzerhandbuch Notice d'emploi Manual de usuario Manual do usuário Manuale d'uso Руководство пользователя





























































































Signify I.B.R.S. / C.C.R.I. Numéro 10461 5600 VB Eindhoven, the Netherlands 0.00800-74454775

Изготовитель: «Сигинфа и Неделандс Б.В» «Сигинфа и Неделандс Б.В» (Signify Netherlands B.V.). Хайгек Кампус, 48, 5656 А.Е., г. Эйндховен, Нидерланды Импортер на территорию России и Таможенного Союза: ООО «Сигнифа Евразия», Россия, 127018, г. Москва, ул. Двинцев, дом 12, корп. 1, этаж 2, помещение 1, комната 1; гел. 8 10 800 7445 4775 Сделано в: Китае

Өндіруші: «Сигнифай Неделандс Б.В» (Signify Netherlands B.V.) Хайтек Кампус, 48, 5656 АЕ, Эйндховен, Нидерланды Ресей және Кедендік одақ аумағына импорттаушы: Signifay Еигазіа LLC, Ресей, 127018. Мәскеу, уп. Двинцев, 12-үй, 1 ғимарат, 2-қабат, 1-бөлме, тел. 810 800 2445 47 75 Жасалған:

Виробник: Сі