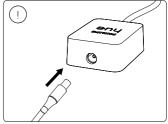

www.philips-hue.com

4422 955 26031 915005987901 Play gradient light tube CMP white EU/UK 915005988001 Play gradient light tube CMP black EU/UK 915005988101 Play gradient light tube LRG white EU/UK 915005988201 Play gradient light tube LRG black EU/UK 1 act undate: 07/2021