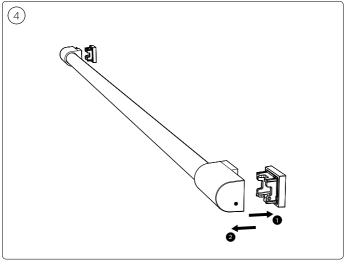

Questo manuale d'istruzione è fornito da trovaprezzi.it. Scopri tutte le offerte per Philips Play Gradient tubo luminoso LED compatto Nero o cerca il tuo prodotto tra le migliori offerte di Illuminazione Strisce

LED



User manual Benutzerhandbuch Notice d'emploi Manual de usuario Manual do usuário Manuale d'uso Руководство пользователя





























































































Signify I.B.R.S. / C.C.R.I. Numéro 10461 5600 VB Eindhoven, the Netherlands 0.00800-74454775

Изготовитель: «Сигинфа и Неделандс Б.В» «Сигинфа и Неделандс Б.В» (Signify Netherlands B.V.). Хайгек Кампус, 48, 5656 А.Е., г. Эйндховен, Нидерланды Импортер на территорию России и Таможенного Союза: ООО «Сигнифа Евразия», Россия, 127018, г. Москва, ул. Двинцев, дом 12, корп. 1, этаж 2, помещение 1, комната 1; гел. 8 10 800 7445 4775 Сделано в: Китае

Өндіруші: «Сигнифай Неделандс Б.В» (Signify Netherlands B.V.) Хайтек Кампус, 48, 5656 АЕ, Эйндховен, Нидерланды Ресей және Кедендік одақ аумағына импорттаушы: Signifay Еигазіа LLC, Ресей, 127018. Мәскеу, уп. Двинцев, 12-үй, 1 ғимарат, 2-қабат, 1-бөлме, тел. 810 800 2445 47 75 Жасалған:

Виробник: Сігніфай Нідерланди Б.В. (Si