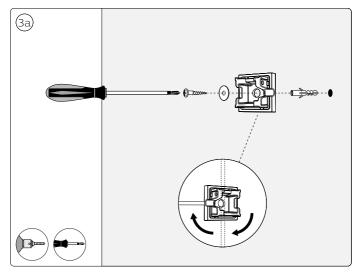

Questo manuale d'istruzione è fornito da trovaprezzi.it. Scopri tutte le offerte per Philips Play Gradient tubo luminoso LED compatto Nero o cerca il tuo prodotto tra le migliori offerte di Illuminazione Strisce

LED



User manual Benutzerhandbuch Notice d'emploi Manual de usuario Manual do usuário Manuale d'uso Руководство пользователя





























































































Signify I.B.R.S. / C.C.R.I. Numéro 10461 5600 VB Eindhoven, the Netherlands 0.00800-74454775

Изготовитель: «Сигинфа и Неделандс Б.В» «Сигинфа и Неделандс Б.В» (Signify Netherlands B.V.). Хайгек Кампус, 48, 5656 А.Е., г. Эйндховен, Нидерланды Импортер на территорию России и Таможенного Союза: ООО «Сигнифа Евразия», Россия, 127018, г. Москва, ул. Двинцев, дом 12, корп. 1, этаж 2, помещение 1, комната 1; гел. 8 10 800 7445 4775 Сделано в: Китае

Өндіруші: «Сигнифай Неделандс Б.В» (Signify Netherlands B.V.) Хайтек Кампус, 48, 5656 АЕ, Эйндховен, Нидерланды Ресей және Кедендік одақ аумағына импорттаушы: Signifay Еигазіа LLC, Ресей, 127018. Мәскеу, уп. Двинцев, 12-үй, 1 ғимарат, 2-қабат, 1-бөлме, тел. 810 800 2445 47 75 Жасалған:

Виробник: Сігніфай Нідерланди Б.В.