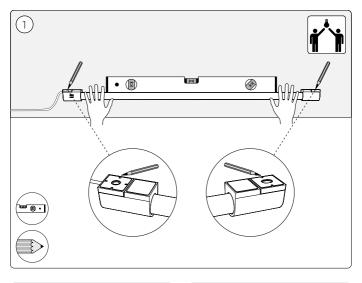

Questo manuale d'istruzione è fornito da trovaprezzi.it. Scopri tutte le offerte per Philips Play Gradient tubo luminoso LED compatto Nero o cerca il tuo prodotto tra le migliori offerte di Illuminazione Strisce

LED



User manual Benutzerhandbuch Notice d'emploi Manual de usuario Manual do usuário Manuale d'uso Руководство пользователя





























































































Signify I.B.R.S. / C.C.R.I. Numéro 10461 5600 VB Eindhoven, the Netherlands 0.00800-74454775

Изготовитель: «Сигинфа и Неделандс Б.В» «Сигинфа и Неделандс Б.В» (Signify Netherlands B.V.). Хайгек Кампус, 48, 5656 А.Е., г. Эйндховен, Нидерланды Импортер на территорию России и Таможенного Союза: ООО «Сигнифа Евразия», Россия, 127018, г. Москва, ул. Двинцев, дом 12, корп. 1, этаж 2, помещение 1, комната 1; гел. 8 10 800 7445 4775 Сделано в: Китае

Өндіруші: «Сигнифай Неделандс Б.В» (Signify Netherlands B.V.) Хайтек Кампус, 48, 5656 АЕ, Эйндховен, Нидерланды Ресей және Кедендік одақ аумағына импорттаушы: Signifay Еигазіа LLC, Ресей, 127018. Мәскеу, уп. Двинцев, 12-үй, 1 ғимарат, 2-қабат, 1-бөлме, тел. 810 800 2445 47 75 Жасалған:

Виробник: Сігніфай Нідерланд