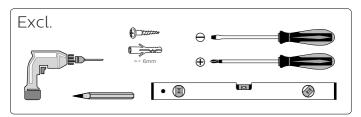

Questo manuale d'istruzione è fornito da trovaprezzi.it. Scopri tutte le offerte per Philips Play Gradient tubo luminoso LED compatto Nero o cerca il tuo prodotto tra le migliori offerte di Illuminazione Strisce

LED



User manual Benutzerhandbuch Notice d'emploi Manual de usuario Manual do usuário Manuale d'uso Руководство пользователя





























































































Signify I.B.R.S. / C.C.R.I. Numéro 10461 5600 VB Eindhoven, the Netherlands 0.00800-74454775

Изготовитель: «Сигинфа и Неделандс Б.В» «Сигинфа и Неделандс Б.В» (Signify Netherlands B.V.). Хайгек Кампус, 48, 5656 А.Е., г. Эйндховен, Нидерланды Импортер на территорию России и Таможенного Союза: ООО «Сигнифа Евразия», Россия, 127018, г. Москва, ул. Двинцев, дом 12, корп. 1, этаж 2, помещение 1, комната 1; гел. 8 10 800 7445 4775 Сделано в: Китае

Өндіруші: «Сигнифай Неделандс Б.В» (Signify Netherlands B.V.) Хайтек Кампус, 48, 5656 АЕ, Эйндховен, Нидерланды Ресей және Кедендік одақ аумағына импорттаушы: Signifay Еигазіа LLC, Ресей, 127018. Мәскеу, уп. Двинцев, 12-үй, 1 ғимарат, 2-қабат, 1-бөлме, тел. 810 80