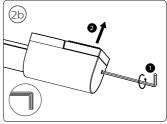

Questo manuale d'istruzione è fornito da trovaprezzi.it. Scopri tutte le offerte per Philips Play Gradient tubo luminoso LED compatto Nero o cerca il tuo prodotto tra le migliori offerte di Illuminazione Strisce

LED



User manual Benutzerhandbuch Notice d'emploi Manual de usuario Manual do usuário Manuale d'uso Руководство пользователя





























































































Signify I.B.R.S. / C.C.R.I. Numéro 10461 5600 VB Eindhoven, the Netherlands 0.00800-74454775

Изготовитель: «Сигинфа и Неделандс Б.В» «Сигинфа и Неделандс Б.В» (Signify Netherlands B.V.). Хайгек Кампус, 48, 5656 А.Е., г. Эйндховен, Нидерланды Импортер на территорию России и Таможенного Союза: ООО «Сигнифа Евразия», Россия, 127018, г. Москва, ул. Двинцев, дом 12, корп. 1, этаж 2, помещение 1, комната 1; гел. 8 10 800 7445 4775 Сделано в: Китае

Өндіруші: «Сигнифай Неделандс Б.В» (Signify Netherlands B.V.) Хайтек Кампус, 48, 5656 АЕ, Эйндховен, Нидерланды Ресей және Кедендік одақ аумағына импорттаушы: Signifay Еигазіа LLC, Ресей, 127018. Мәскеу, уп. Двинцев, 12-үй, 1 ғимарат, 2-қабат, 1-бөлме, тел. 810 800 2445 47 75 Жасалған:

Виробник: Сігніфай Нідерланди Б.