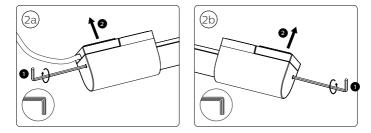

www.philips-hue.com

4422 955 26031 915005987901 Play gradient light tube CMP white EU/UK 915005988001 Play gradient light tube CMP black EU/UK 915005988101 Play gradient light tube LRG white EU/UK 915005988201 Play gradient light tube LRG black EU/UK 1 act undate: 07/2021