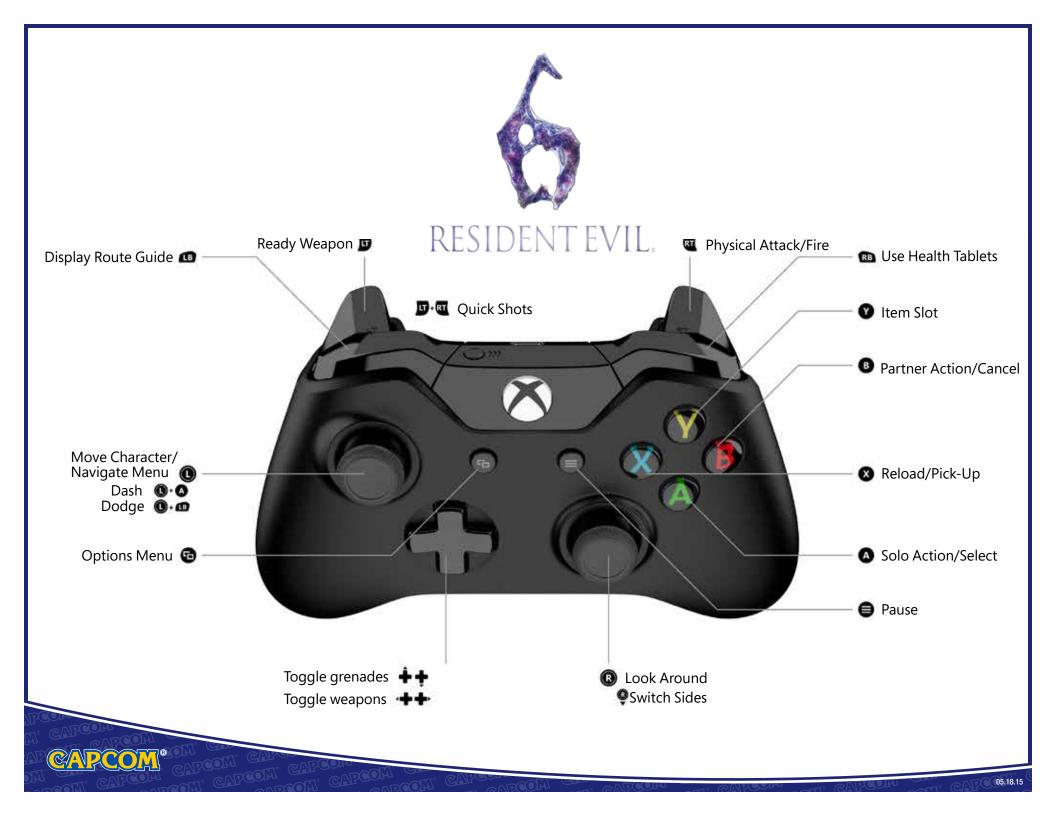

## Changes to Options Settings

To improve the overall game experience we have made the following changes to the Playstation®4 and Xbox One versions.

- The default value for Camera Field of View is 15.
- The default value for Field of View When Aiming is 15.
- The default value for Position When Aiming is 5.
- The default value for display brightness is 35.
- Auto-action is set to on by default.

Auto-action enables automatic support for timing-based and rapid button quick time events, for a more comfortable gameplay experience. Additionally, the time limits for certain scenes have been extended and vehicle controls have been improved.

You can change your settings to match the Playstation®3 and Xbox 360 versions from the Options screen.