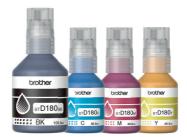

# Easy to fill, easy to use, easy to connect

Print more while saving on print costs, with easy fill ink tanks and high yield ink bottles in the box. Simple connection and set up, make these compact devices extremely user friendly.