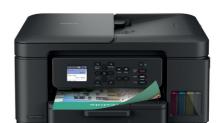

DCP-T580DW

3 year warranty as standard

Print up to 16 images per minute

Automatic 2-sided print

4.5cm (1.8") colour display

5GHz Wi-Fi and USB connectivity

Print directly from or scan to PC and mobile app

150 sheet paper input tray

#### DCP-T780DW