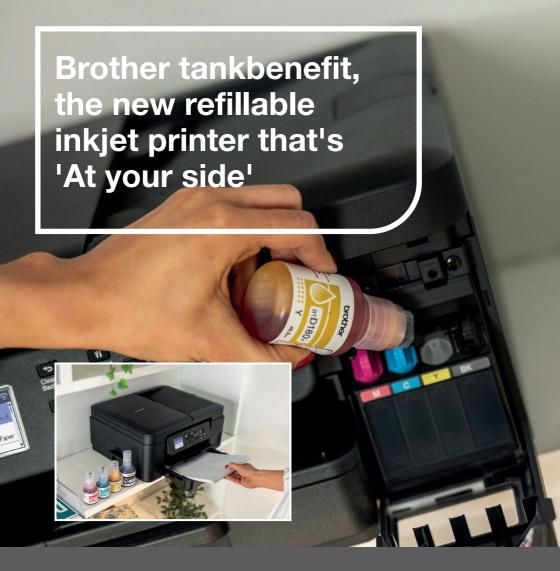

# Easy to fill, easy to use, easy to connect

Print more while saving on print costs, with easy fill ink tanks and high yield ink bottles in the box. Simple connection and set up, make these compact devices extremely user friendly.