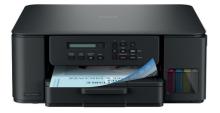

DCP-T580DW

3 year warranty as standard

Print up to 16 images per minute

Automatic 2-sided print

4.5cm (1.8") colour display

5GHz Wi-Fi and USB connectivity

Print directly from or scan to PC and mobile app

150 sheet paper input tray

Manual feed slot

20 sheet automatic document feeder

Supplied with 15,000 (2 x 7,500) page black and 5,000 page colour ink bottles

#### DCP-T780DW