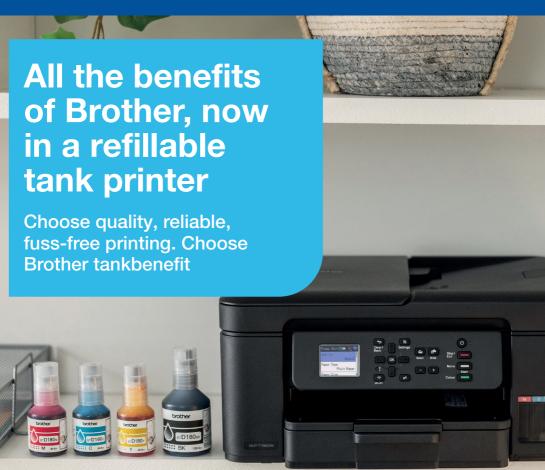

## Looking to reduce your printers' costs, cartridge replacements and admin?

- You need a printer that's cost efficient, without sacrificing quality
- You need a printer with long lasting ink, that doesn't require frequent replacements
- You need a printer with consistent paper input and output, that you know you can rely on
- What you need is a reliable, quality printer that does the job when you need it to.

What you need is a tankbenefit refillable inkjet printer - now available from Brother.

PRIN'

SCA

N COP

WIRELES

3 year warranty as standard

Print up to 16 images per minute

Automatic 2-sided print