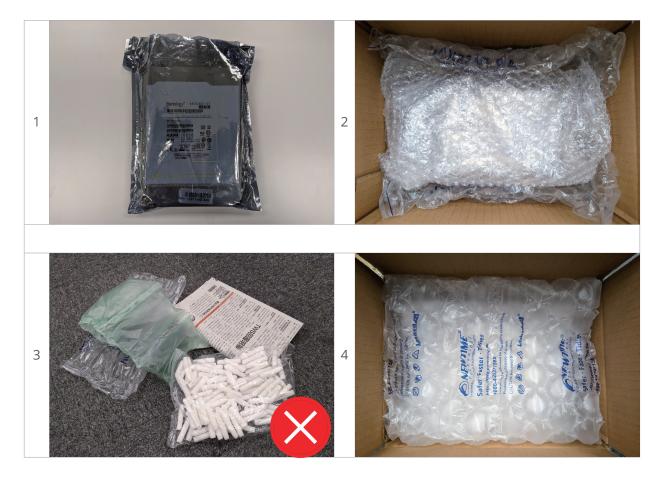

## / Criteria For Acceptance

## Packaging

More proper packing and shipping instructions is available in the <u>appendix section</u>.

Use an ESD bag / clamshell to prevent electrostatic discharge (ESD) with additional material such as bubble wrap / EPE material for protection.

#### For single drive

- 1. Package the drive in an anti-static bag or similar material to prevent ESD.
- 2. Wrap the drive with bubble wrap or EPE material, then carefully place it in a box.
- 3. Do not use packing pellets, peanuts, air bags, or newspaper.
- 4. Make sure there are no free space in the box for the drive to shift around.
- 5. If necessary, insert the packing slip inside the package and seal the box with nylon or vinyl tape along all edges and openings.
- 6. Label should be placed on the outside of the package.

#### For multiple drives

- 1. Package each individual drive with an anti-static bag or similar material to prevent ESD.
- 2. Carefully place multiple drives into a box, with bubble wrap or EPE material in between each drive.
- 3. Do not use packing pellets, peanuts, air bags, or newspaper.
- 4. Make sure there are no free space in the box for the drives to shift around.
- 5. If necessary, insert the packing slip inside the package and seal the box with nylon or vinyl tape along all edges and openings.
- 6. Label should be placed on the outside of the package.