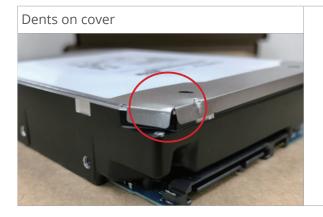

logy storage drives requiring a return merchandise authorization (RMA) must be returned in the same condition as it was received from Synology. The following chapters will explain the criteria for RMA denial and acceptance.

#### Note:

• All images in this document are for illustrative purposes only. The layout of your product may differ from that in the figures provided.

## / Criteria For Acceptance

## Packaging

More proper packing and shipping instructions is available in the <u>appendix section</u>.

Use an ESD bag / clamshell to prevent electrostatic discharge (ESD) with additional material such as bubble wrap / EPE material for protection.



## **Product labels**





## Packaging





## **Product labels**





A clear sticker should be covering the screw/hole.



## Top cover



Deep and heavy scratches





### Connector





### Base





### Media



## Printed Circuit Board Assembly (PCBA)









## Other





## Packing and shipping instructions

Before shipping, please contact the local reseller or distributor where you purchased the product for an RMA number.

#### For single drive

- 1. Package the drive in an anti-static bag or similar material to prevent ESD.
- 2. Wrap the drive with bubble wrap or EPE material, then carefully place it in a box.
- 3. Do not use packing pellets, peanuts, air bags, or newspaper.
- 4. Make sure there are no free space in the box for the drive to shift around.
- 5. If necessary, insert the packing slip inside the package and seal the box with nylon or vinyl tape along all edges and openings.
- 6. Label should be placed o