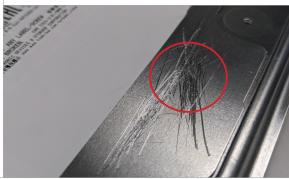

g a return merchandise authorization (RMA) must be returned in the same condition as it was received from Synology. The following chapters will explain the criteria for RMA denial and acceptance.

#### Note:

• All images in this document are for illustrative purposes only. The layout of your product may differ from that in the figures provided.

## / Criteria For Acceptance

## Packaging

More proper packing and shipping instructions is available in the <u>appendix section</u>.

Use an ESD bag / clamshell to prevent electrostatic discharge (ESD) with additional material such as bubble wrap / EPE material for protection.



## **Product labels**





## Packaging





## **Product labels**





A clear sticker should be covering the screw/hole.



## Top cover



Deep and heavy scratches





### Connector





### Base





### Media



## Printed Circuit Board Assembly (PCBA)









## Other





## Packing and shipping instructions

Before shipping, please contact the local reseller or distributor where you purchased the product for an RMA number.

#### For single drive

- 1. Package the drive in an anti-static bag or similar material to prevent ESD.
- 2. Wrap the drive with bubble wrap or EPE material, then carefully place it in a box.
- 3. Do not use packing pellets, peanuts, air bags, or newspaper.
- 4. Make sure there are no free space in the box for the drive to shift around.
- 5. If necessary, insert the packing slip inside the package and seal the box with nylon or vinyl tape along all edges and openings.
- 6. Label should be placed on the outside of the package