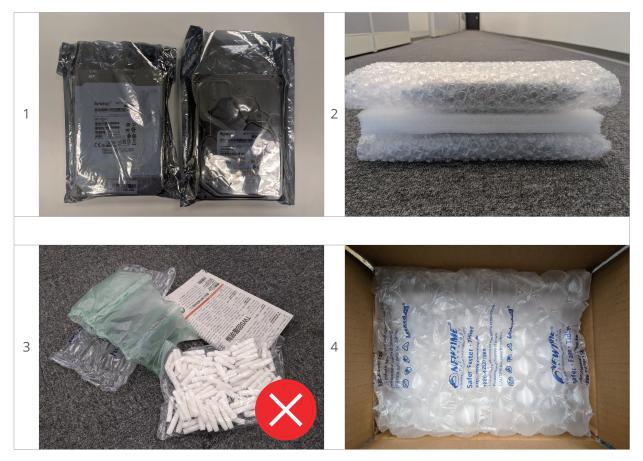

## Packing and shipping instructions

Before shipping, please contact the local reseller or distributor where you purchased the product for an RMA number.

#### For single drive

- 1. Package the drive in an anti-static bag or similar material to prevent ESD.
- 2. Wrap the drive with bubble wrap or EPE material, then carefully place it in a box.
- 3. Do not use packing pellets, peanuts, air bags, or newspaper.
- 4. Make sure there are no free space in the box for the drive to shift around.
- 5. If necessary, insert the packing slip inside the package and seal the box with nylon or vinyl tape along all edges and openings.
- 6. Label should be placed on the outside of the package.

#### For multiple drives

- 1. Package each individual drive with an anti-static bag or similar material to prevent ESD.
- 2. Carefully place multiple drives into a box, with bubble wrap or EPE material in between each drive.
- 3. Do not use packing pellets, peanuts, air bags, or newspaper.
- 4. Make sure there are no free space in the box for the drives to shift around.
- 5. If necessary, insert the packing slip inside the package and seal the box with nylon or vinyl tape along all edges and openings.
- 6. Label should be placed on the outside of the package.