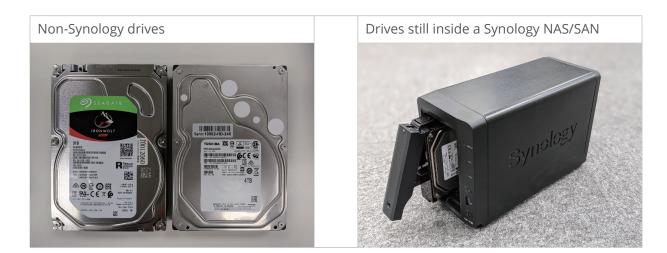

# Purpose

The information provided in this document applies to Synology storage drives. Any Synology storage drives requiring a return merchandise authorization (RMA) must be returned in the same condition as it was received from Synology. The following chapters will explain the criteria for RMA denial and acceptance.

#### Note:

• All images in this document are for illustrative purposes only. The layout of your product may differ from that in the figures provided.

## / Criteria For Acceptance

## Packaging

More proper packing and shipping instructions is available in the <u>appendix section</u>.

Use an ESD bag / clamshell to prevent electrostatic discharge (ESD) with additional material such as bubble wrap / EPE material for protection.



## **Product labels**





## Packaging





## **Product labels**





A clear sticker should be covering the screw/hole.



## Top cover



Deep and heavy scratches





### Connector





### Base





### Media



## Printed Circuit Board Assembly (PCBA)









## Other





## Packing and shipping instructions

Before shipping, please contact the local reseller or distributor where you purchased the product for an RMA number.

#### For single drive

- 1. Package the drive in an anti-static bag or similar material to prevent ESD.
- 2. Wrap the drive with bubble wrap or EPE material, then carefully place it in a box.
- 3. Do not use packing pellets, peanuts, air bags, or newspaper.
- 4. Make sure there are no free space in the box for the drive to shift around.
- 5. If necessary, insert the packing slip inside the package and