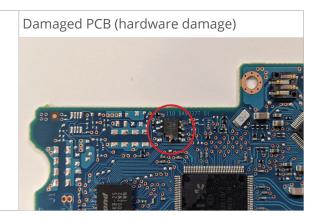

ceived from Synology. The following chapters will explain the criteria for RMA denial and acceptance.

#### Note:

• All images in this document are for illustrative purposes only. The layout of your product may differ from that in the figures provided.

## / Criteria For Acceptance

## Packaging

More proper packing and shipping instructions is available in the <u>appendix section</u>.

Use an ESD bag / clamshell to prevent electrostatic discharge (ESD) with additional material such as bubble wrap / EPE material for protection.



## **Product labels**





## Packaging





## **Product labels**





A clear sticker should be covering the screw/hole.



## Top cover



Deep and heavy scratches





### Connector





### Base





### Media



## Printed Circuit Board Assembly (PCBA)









## Other





## Packing and shipping instructions

Before shipping, please contact the local reseller or distributor where you purchased the product for an RMA number.

#### For single drive

- 1. Package the drive in an anti-static bag or similar material to prevent ESD.
- 2. Wrap the drive with bubble wrap or EPE material, then carefully place it in a box.
- 3. Do not use packing pellets, peanuts, air bags, or newspaper.
- 4. Make sure there are no free space in the box for the drive to shift around.
- 5. If necessary, insert the packing slip inside the package and seal the box with nylon or vinyl tape along all edges and openings.
- 6. Label should be placed on the outside of the package.





#### For multiple drives

- 1. Package each individual drive with an anti-static bag or