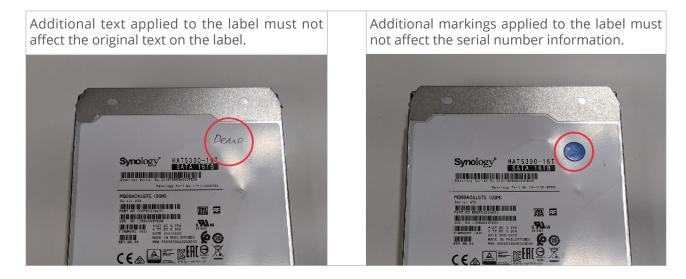

## **Product labels**

## **Product labels**

A clear sticker should be covering the screw/hole.