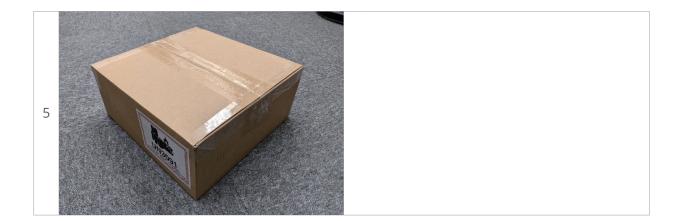

## / Criteria For Acceptance

## Packaging

More proper packing and shipping instructions is available in the <u>appendix section</u>.

Use an ESD bag / clamshell to prevent electrostatic discharge (ESD) with additional material such as bubble wrap / EPE material for protection.

#### For single drive

- 1. Package the drive in an anti-static bag or similar material to prevent ESD.
- 2. Wrap the drive with bubble wrap or EPE material, then carefully place it in a box.
- 3. Do not use packing pellets, peanuts, air bags, or newspaper.
- 4. Make sure there are no free space in the box for the drive to shift around.
- 5. If necessary, insert the packing slip inside the package and seal the box with nylon or vinyl tape along all edges and openings.
- 6. Label should be placed on the outside of the package.

#### For multiple drives

- 1. Package each individual drive with an anti-static bag or similar material to prevent ESD.
- 2. Carefully place multiple drives into a box, with bubble wrap or EPE material in between each drive.
- 3. Do not use packing pellets, peanuts, air bags, or newspaper.
- 4. Make sure there are no free space in the box for the drives to shift around.
- 5. If necessary, insert the packing slip inside the package and seal the box with nylon or vinyl tape along all edges and openings.
- 6. Label should be placed on the outside of the package.