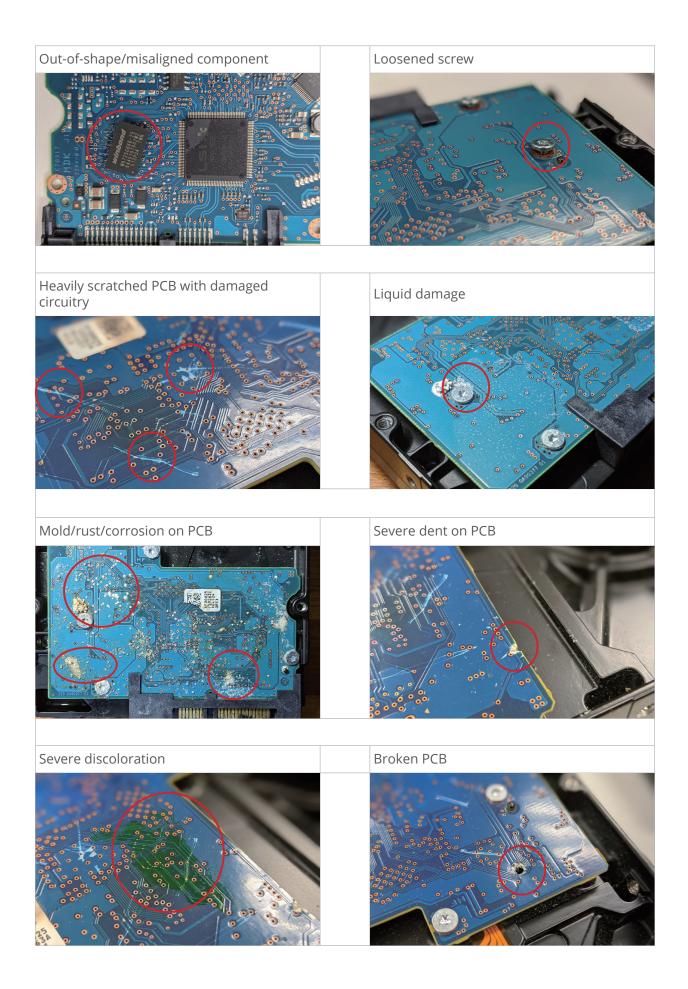

ived from Synology. The following chapters will explain the criteria for RMA denial and acceptance.

#### Note:

• All images in this document are for illustrative purposes only. The layout of your product may differ from that in the figures provided.

## / Criteria For Acceptance

## Packaging

More proper packing and shipping instructions is available in the <u>appendix section</u>.

Use an ESD bag / clamshell to prevent electrostatic discharge (ESD) with additional material such as bubble wrap / EPE material for protection.



## **Product labels**





## Packaging





## **Product labels**





A clear sticker should be covering the screw/hole.



## Top cover



Deep and heavy scratches





### Connector





### Base





### Media



## Printed Circuit Board Assembly (PCBA)









## Other





## Packing and shipping instructions

Before shipping, please contact the local reseller or distributor where you purchased the product for an RMA number.

#### For single drive

- 1. Package the drive in an anti-static bag or similar material to prevent ESD.
- 2. Wrap the drive with bubble wrap or EPE material, then carefully place it in a box.
- 3. Do not use packing pellets, peanuts, air bags, or newspaper.
- 4. Make sure there are no free space in the box for the drive to shift around.
- 5. If necessary, insert the packing slip inside the package and seal the box with nylon or vinyl tape along all edges and openings.
- 6. Label should be placed on the outside of the package.





#### For multiple drives

- 1. Package each individual drive with an anti-static bag or s