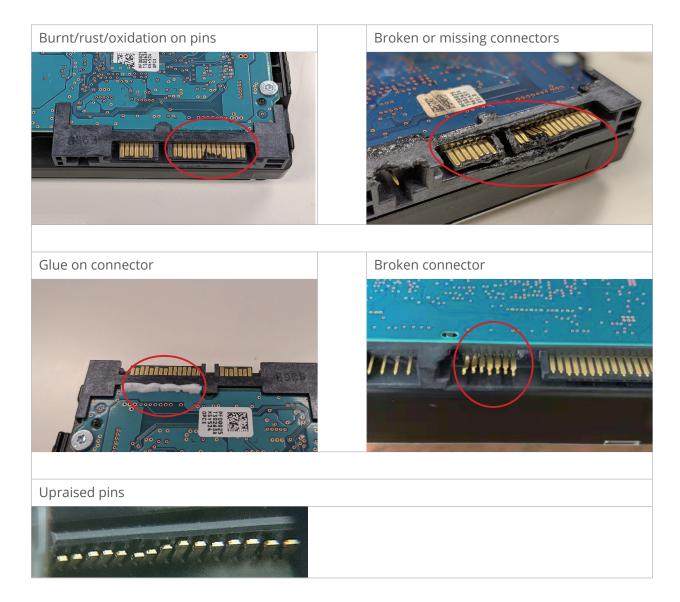

e authorization (RMA) must be returned in the same condition as it was received from Synology. The following chapters will explain the criteria for RMA denial and acceptance.

#### Note:

• All images in this document are for illustrative purposes only. The layout of your product may differ from that in the figures provided.

## / Criteria For Acceptance

## Packaging

More proper packing and shipping instructions is available in the <u>appendix section</u>.

Use an ESD bag / clamshell to prevent electrostatic discharge (ESD) with additional material such as bubble wrap / EPE material for protection.



## **Product labels**





## Packaging





## **Product labels**





A clear sticker should be covering the screw/hole.



## Top cover



Deep and heavy scratches





### Connector





### Base





### Media



## Printed Circuit Board Assembly (PCBA)









## Other





## Packing and shipping instructions

Before shipping, please contact the local reseller or distributor where you purchased the product for an RMA number.

#### For single drive

- 1. Package the drive in an anti-static bag or similar material to prevent ESD.
- 2. Wrap the drive with bubble wrap or EPE material, then carefully place it in a box.
- 3. Do not use packing pellets, peanuts, air bags, or newspaper.
- 4. Make sure there are no free space in the box for the drive to shift around.
- 5. If necessary, insert the packing slip inside the package and seal the box with nylon or vinyl tape along all edges and openings.
- 6. Label should be placed on the outside of the package.





#### For multi