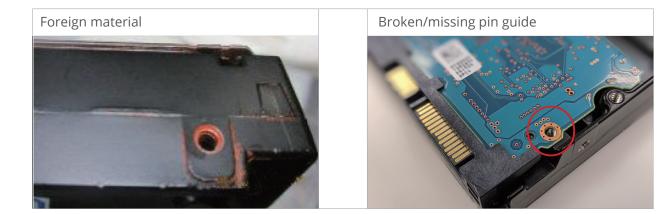

n (RMA) must be returned in the same condition as it was received from Synology. The following chapters will explain the criteria for RMA denial and acceptance.

#### Note:

• All images in this document are for illustrative purposes only. The layout of your product may differ from that in the figures provided.

## / Criteria For Acceptance

## Packaging

More proper packing and shipping instructions is available in the <u>appendix section</u>.

Use an ESD bag / clamshell to prevent electrostatic discharge (ESD) with additional material such as bubble wrap / EPE material for protection.



## **Product labels**





## Packaging





## **Product labels**





A clear sticker should be covering the screw/hole.



## Top cover



Deep and heavy scratches





### Connector





### Base





### Media



## Printed Circuit Board Assembly (PCBA)









## Other





## Packing and shipping instructions

Before shipping, please contact the local reseller or distributor where you purchased the product for an RMA number.

#### For single drive

- 1. Package the drive in an anti-static bag or similar material to prevent ESD.
- 2. Wrap the drive with bubble wrap or EPE material, then carefully place it in a box.
- 3. Do not use packing pellets, peanuts, air bags, or newspaper.
- 4. Make sure there are no free space in the box for the drive to shift around.
- 5. If necessary, insert the packing slip inside the package and seal the box with nylon or vinyl tape along all edges and openings.
- 6. Label should be placed on the outside of the package.





#### For multiple drives

-