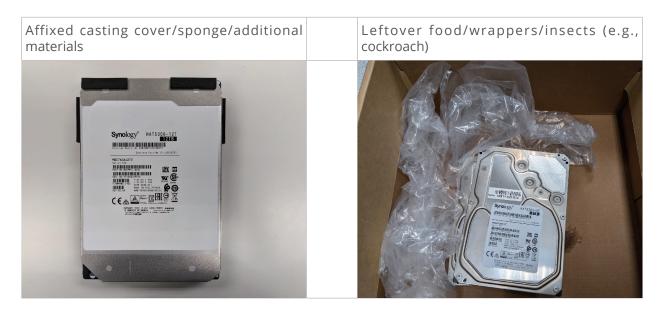

logy. The following chapters will explain the criteria for RMA denial and acceptance.

#### Note:

• All images in this document are for illustrative purposes only. The layout of your product may differ from that in the figures provided.

## / Criteria For Acceptance

## Packaging

More proper packing and shipping instructions is available in the <u>appendix section</u>.

Use an ESD bag / clamshell to prevent electrostatic discharge (ESD) with additional material such as bubble wrap / EPE material for protection.



## **Product labels**





## Packaging





## **Product labels**





A clear sticker should be covering the screw/hole.



## Top cover



Deep and heavy scratches





### Connector





### Base





### Media



## Printed Circuit Board Assembly (PCBA)









## Other





## Packing and shipping instructions

Before shipping, please contact the local reseller or distributor where you purchased the product for an RMA number.

#### For single drive

- 1. Package the drive in an anti-static bag or similar material to prevent ESD.
- 2. Wrap the drive with bubble wrap or EPE material, then carefully place it in a box.
- 3. Do not use packing pellets, peanuts, air bags, or newspaper.
- 4. Make sure there are no free space in the box for the drive to shift around.
- 5. If necessary, insert the packing slip inside the package and seal the box with nylon or vinyl tape along all edges and openings.
- 6. Label should be placed on the outside of the package.





#### For multiple drives

- 1. Package each individual drive with an anti-static bag or similar materia