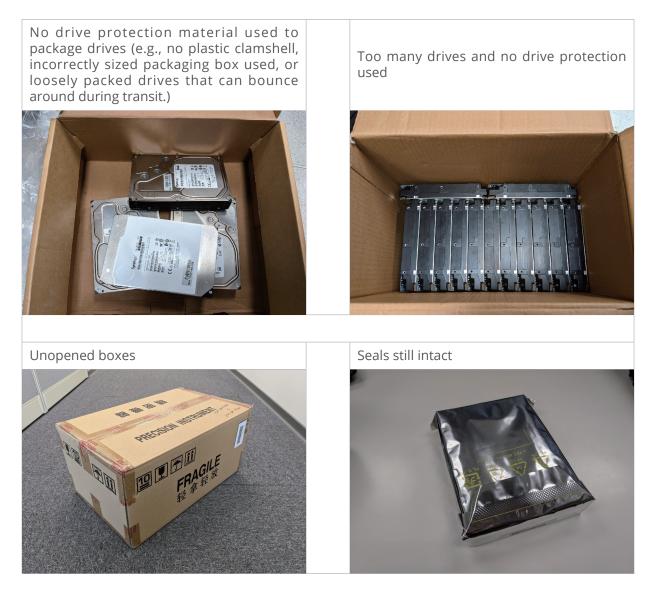

# Purpose

The information provided in this document applies to Synology storage drives. Any Synology storage drives requiring a return merchandise authorization (RMA) must be returned in the same condition as it was received from Synology. The following chapters will explain the criteria for RMA denial and acceptance.

#### Note:

• All images in this document are for illustrative purposes only. The layout of your product may differ from that in the figures provided.

## / Criteria For Acceptance

## Packaging

More proper packing and shipping instructions is available in the <u>appendix section</u>.

Use an ESD bag / clamshell to prevent electrostatic discharge (ESD) with additional material such as bubble wrap / EPE material for protection.



## **Product labels**





## Packaging





## **Product labels**





A clear sticker should be covering the screw/hole.



## Top cover



Deep and heavy scratches





### Connector





### Base





### Media



## Printed Circuit Board Assembly (PCBA)









## Other





## Packing and shipping instructions

Before shipping, please contact the local reseller or distributor where you purchased the product for an RMA number.

#### For single drive

- 1. Package the drive in an anti-static bag or similar material to prevent ESD.
- 2. Wrap the drive with bubble wrap or EPE material, then carefully place it in a box.
- 3. Do not use packing pellets, peanuts, air bags, or newspaper.
- 4. Make sure there are no free space in the box for the drive to shift around.
- 5. If necessary, insert the packing slip inside the package an