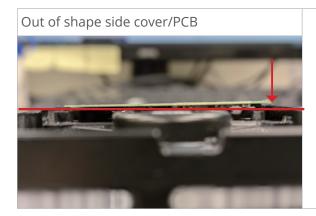

received from Synology. The following chapters will explain the criteria for RMA denial and acceptance.

#### Note:

• All images in this document are for illustrative purposes only. The layout of your product may differ from that in the figures provided.

## / Criteria For Acceptance

## Packaging

More proper packing and shipping instructions is available in the <u>appendix section</u>.

Use an ESD bag / clamshell to prevent electrostatic discharge (ESD) with additional material such as bubble wrap / EPE material for protection.



## **Product labels**





## Packaging





## **Product labels**





A clear sticker should be covering the screw/hole.



## Top cover



Deep and heavy scratches





### Connector





### Base





### Media



## Printed Circuit Board Assembly (PCBA)









## Other





## Packing and shipping instructions

Before shipping, please contact the local reseller or distributor where you purchased the product for an RMA number.

#### For single drive

- 1. Package the drive in an anti-static bag or similar material to prevent ESD.
- 2. Wrap the drive with bubble wrap or EPE material, then carefully place it in a box.
- 3. Do not use packing pellets, peanuts, air bags, or newspaper.
- 4. Make sure there are no free space in the box for the drive to shift around.
- 5. If necessary, insert the packing slip inside the package and seal the box with nylon or vinyl tape along all edges and openings.
- 6. Label should be placed on the outside of the package.





#### For multiple drives

- 1. Package each individual drive with an anti-static bag