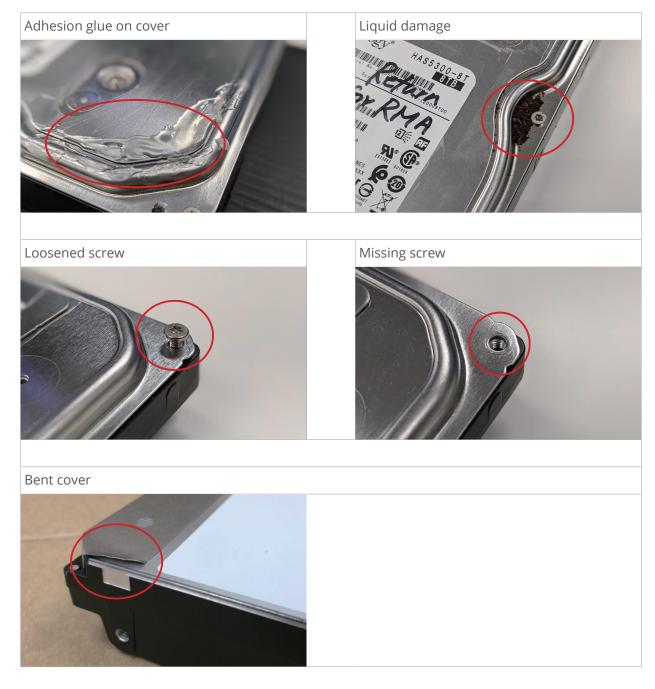

a return merchandise authorization (RMA) must be returned in the same condition as it was received from Synology. The following chapters will explain the criteria for RMA denial and acceptance.

#### Note:

• All images in this document are for illustrative purposes only. The layout of your product may differ from that in the figures provided.

## / Criteria For Acceptance

## Packaging

More proper packing and shipping instructions is available in the <u>appendix section</u>.

Use an ESD bag / clamshell to prevent electrostatic discharge (ESD) with additional material such as bubble wrap / EPE material for protection.



## **Product labels**





## Packaging





## **Product labels**





A clear sticker should be covering the screw/hole.



## Top cover



Deep and heavy scratches





### Connector





### Base





### Media



## Printed Circuit Board Assembly (PCBA)









## Other





## Packing and shipping instructions

Before shipping, please contact the local reseller or distributor where you purchased the product for an RMA number.

#### For single drive

- 1. Package the drive in an anti-static bag or similar material to prevent ESD.
- 2. Wrap the drive with bubble wrap or EPE material, then carefully place it in a box.
- 3. Do not use packing pellets, peanuts, air bags, or newspaper.
- 4. Make sure there are no free space in the box for the drive to shift around.
- 5. If necessary, insert the packing slip inside the package and seal the box with nylon or vinyl tape along all edges and openings.
- 6. Label should be placed on the outside of the package.