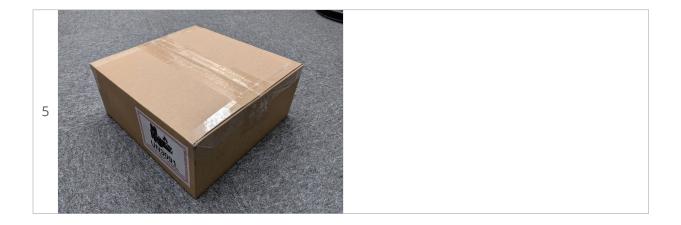

## Packing and shipping instructions

Before shipping, please contact the local reseller or distributor where you purchased the product for an RMA number.

#### For single drive

- 1. Package the drive in an anti-static bag or similar material to prevent ESD.
- 2. Wrap the drive with bubble wrap or EPE material, then carefully place it in a box.
- 3. Do not use packing pellets, peanuts, air bags, or newspaper.
- 4. Make sure there are no free space in the box for the drive to shift around.
- 5. If necessary, insert the packing slip inside the package and seal the box with nylon or vinyl tape along all edges and openings.
- 6. Label should be placed on the outside of the package.

#### For multiple drives

- 1. Package each individual drive with an anti-static bag or similar material to prevent ESD.
- 2. Carefully place multiple drives into a box, with bubble wrap or EPE material in between each drive.
- 3. Do not use packing pellets, peanuts, air bags, or newspaper.
- 4. Make sure there are no free space in the box for the drives to shift around.
- 5. If necessary, insert the packing slip inside the package and seal the box with nylon or vinyl tape along all edges and openings.
- 6. Label should be placed on the outside of the package.