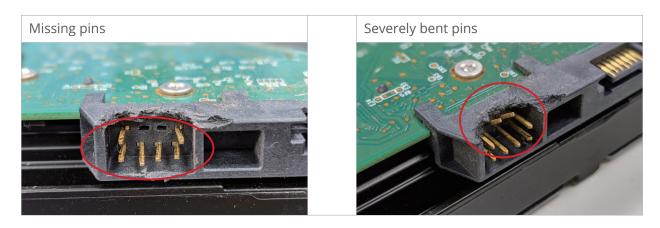

ise authorization (RMA) must be returned in the same condition as it was received from Synology. The following chapters will explain the criteria for RMA denial and acceptance.

#### Note:

• All images in this document are for illustrative purposes only. The layout of your product may differ from that in the figures provided.

## / Criteria For Acceptance

## Packaging

More proper packing and shipping instructions is available in the <u>appendix section</u>.

Use an ESD bag / clamshell to prevent electrostatic discharge (ESD) with additional material such as bubble wrap / EPE material for protection.



## **Product labels**





## Packaging





## **Product labels**





A clear sticker should be covering the screw/hole.



## Top cover



Deep and heavy scratches





### Connector





### Base





### Media



## Printed Circuit Board Assembly (PCBA)









## Other





## Packing and shipping instructions

Before shipping, please contact the local reseller or distributor where you purchased the product for an RMA number.

#### For single drive

- 1. Package the drive in an anti-static bag or similar material to prevent ESD.
- 2. Wrap the drive with bubble wrap or EPE material, then carefully place it in a box.
- 3. Do not use packing pellets, peanuts, air bags, or newspaper.
- 4. Make sure there are no free space in the box for the drive to shift around.
- 5. If necessary, insert the packing slip inside the package and seal the box with nylon or vinyl tape along all edges and openings.
- 6. Label should be placed on the outside of the package.





#### For mul