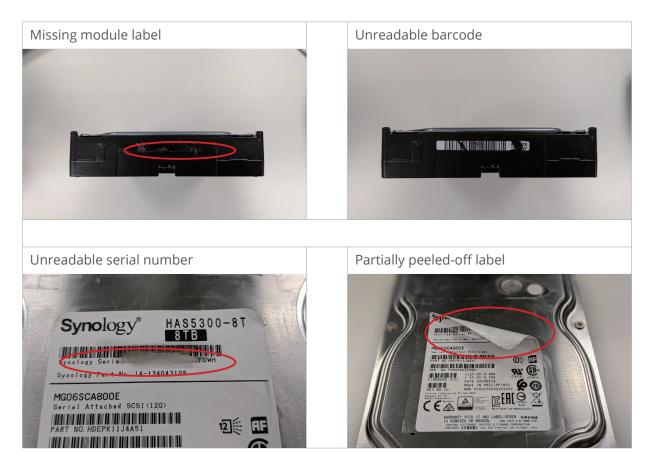

## **Product labels**

## **Product labels**

A clear sticker should be covering the screw/hole.