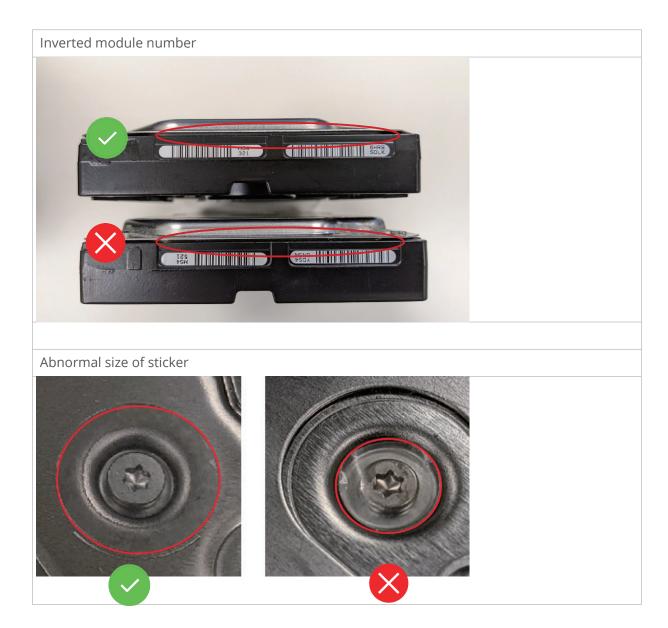

## **Product labels**

## **Product labels**

A clear sticker should be covering the screw/hole.