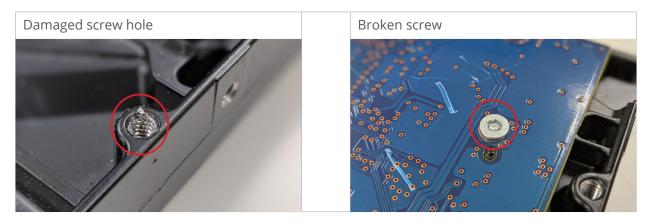

ion (RMA) must be returned in the same condition as it was received from Synology. The following chapters will explain the criteria for RMA denial and acceptance.

#### Note:

• All images in this document are for illustrative purposes only. The layout of your product may differ from that in the figures provided.

## / Criteria For Acceptance

## Packaging

More proper packing and shipping instructions is available in the <u>appendix section</u>.

Use an ESD bag / clamshell to prevent electrostatic discharge (ESD) with additional material such as bubble wrap / EPE material for protection.



## **Product labels**





## Packaging





## **Product labels**





A clear sticker should be covering the screw/hole.



## Top cover



Deep and heavy scratches





### Connector





### Base





### Media



## Printed Circuit Board Assembly (PCBA)









## Other





## Packing and shipping instructions

Before shipping, please contact the local reseller or distributor where you purchased the product for an RMA number.

#### For single drive

- 1. Package the drive in an anti-static bag or similar material to prevent ESD.
- 2. Wrap the drive with bubble wrap or EPE material, then carefully place it in a box.
- 3. Do not use packing pellets, peanuts, air bags, or newspaper.
- 4. Make sure there are no free space in the box for the drive to shift around.
- 5. If necessary, insert the packing slip inside the package and seal the box with nylon or vinyl tape along all edges and openings.
- 6. Label should be placed on the outside of the package.





#### For multiple drives