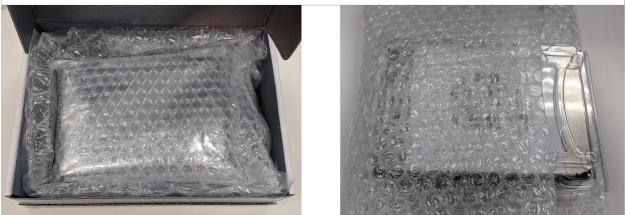

## / Criteria For Acceptance

## Packaging

More proper packing and shipping instructions is available in the <u>appendix section</u>.

Use an ESD bag / clamshell to prevent electrostatic discharge (ESD) with additional material such as bubble wrap / EPE material for protection.