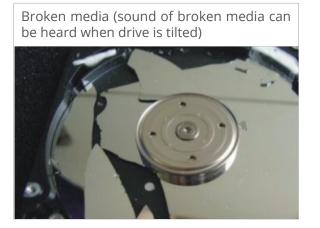

be returned in the same condition as it was received from Synology. The following chapters will explain the criteria for RMA denial and acceptance.

#### Note:

• All images in this document are for illustrative purposes only. The layout of your product may differ from that in the figures provided.

## / Criteria For Acceptance

## Packaging

More proper packing and shipping instructions is available in the <u>appendix section</u>.

Use an ESD bag / clamshell to prevent electrostatic discharge (ESD) with additional material such as bubble wrap / EPE material for protection.



## **Product labels**





## Packaging





## **Product labels**





A clear sticker should be covering the screw/hole.



## Top cover



Deep and heavy scratches





### Connector





### Base





### Media



## Printed Circuit Board Assembly (PCBA)









## Other





## Packing and shipping instructions

Before shipping, please contact the local reseller or distributor where you purchased the product for an RMA number.

#### For single drive

- 1. Package the drive in an anti-static bag or similar material to prevent ESD.
- 2. Wrap the drive with bubble wrap or EPE material, then carefully place it in a box.
- 3. Do not use packing pellets, peanuts, air bags, or newspaper.
- 4. Make sure there are no free space in the box for the drive to shift around.
- 5. If necessary, insert the packing slip inside the package and seal the box with nylon or vinyl tape along all edges and openings.
- 6. Label should be placed on the outside of the package.





#### For multiple drives

- 1. Package ea