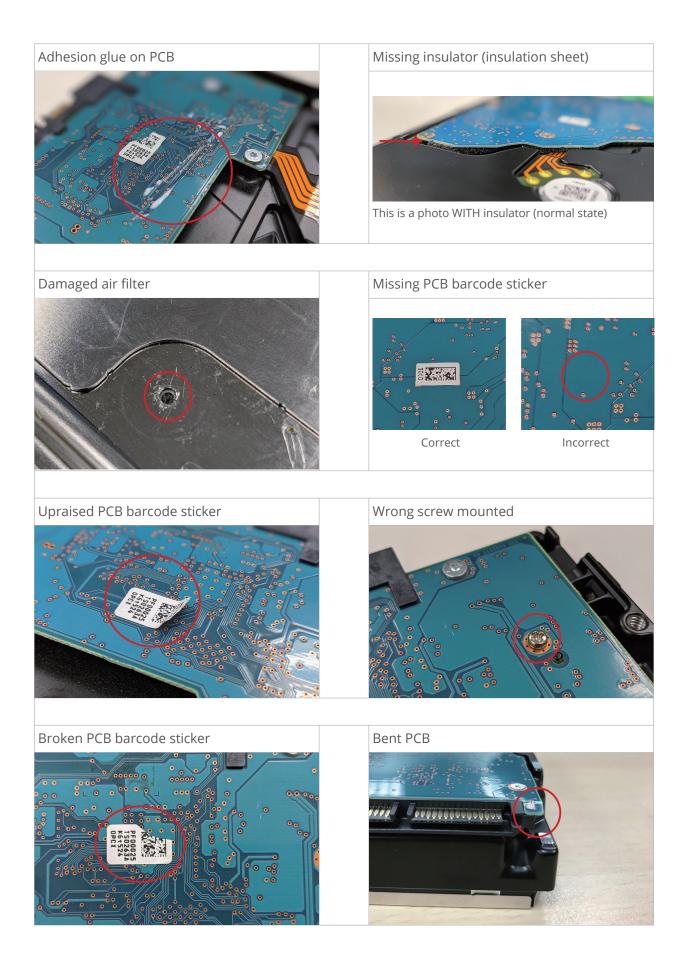

ed from Synology. The following chapters will explain the criteria for RMA denial and acceptance.

#### Note:

• All images in this document are for illustrative purposes only. The layout of your product may differ from that in the figures provided.

## / Criteria For Acceptance

## Packaging

More proper packing and shipping instructions is available in the <u>appendix section</u>.

Use an ESD bag / clamshell to prevent electrostatic discharge (ESD) with additional material such as bubble wrap / EPE material for protection.



## **Product labels**





## Packaging





## **Product labels**





A clear sticker should be covering the screw/hole.



## Top cover



Deep and heavy scratches





### Connector





### Base





### Media



## Printed Circuit Board Assembly (PCBA)









## Other





## Packing and shipping instructions

Before shipping, please contact the local reseller or distributor where you purchased the product for an RMA number.

#### For single drive

- 1. Package the drive in an anti-static bag or similar material to prevent ESD.
- 2. Wrap the drive with bubble wrap or EPE material, then carefully place it in a box.
- 3. Do not use packing pellets, peanuts, air bags, or newspaper.
- 4. Make sure there are no free space in the box for the drive to shift around.
- 5. If necessary, insert the packing slip inside the package and seal the box with nylon or vinyl tape along all edges and openings.
- 6. Label should be placed on the outside of the package.





#### For multiple drives

- 1. Package each individual drive with an anti-static bag or sim