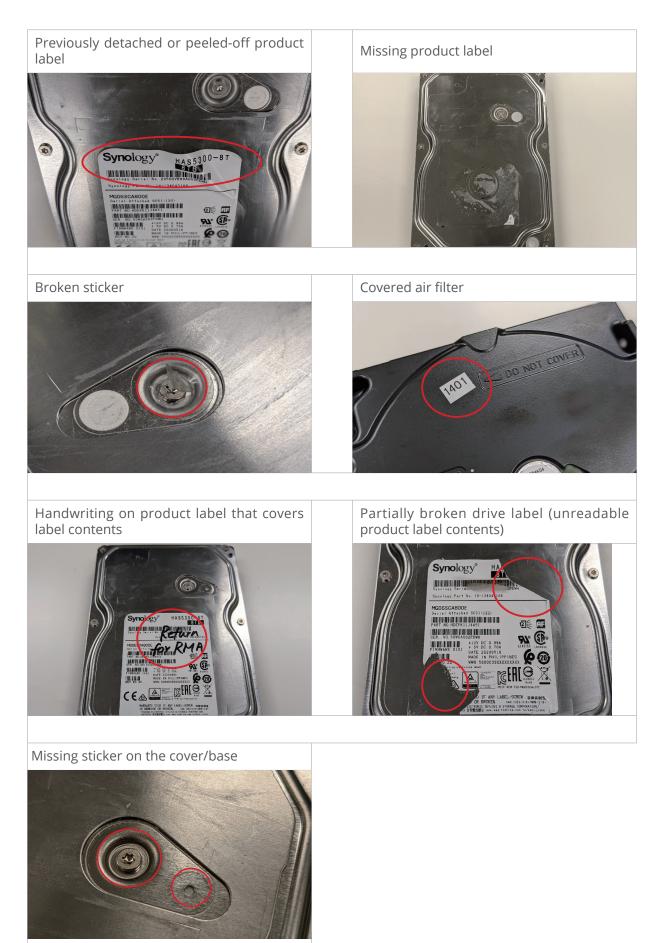

## **Product labels**

## **Product labels**

A clear sticker should be covering the screw/hole.