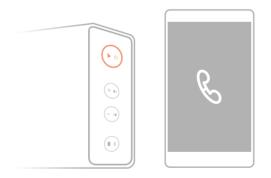

## Phone

When connected via Bluetooth, the speaker will pause the music and play a ringtone for incoming calls. Press 💌 to answer/end calls.