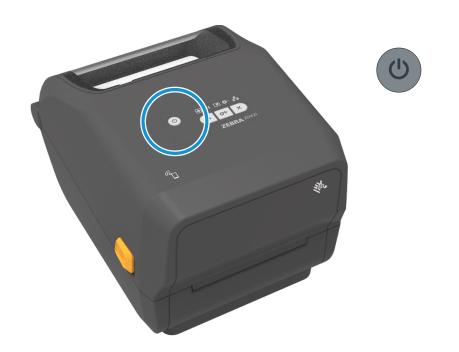

ZEBRA

Need to secure your printer? zebra.com/printsecure

Learn about genuine Zebra supplies. zebra.com/supplies

8 Connect USB

Connect a USB cable to the printer, connect the other end to your computer.

Press the power button.

## 9 Power On (continued)

When the the printer is ready, the printer status light will turn green.

Press and hold the Pause and Cancel buttons for two seconds to line up the labels.