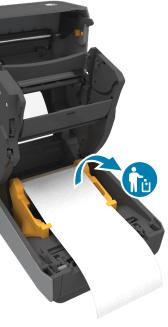

/or its affiliates. All rights reserved.

ZEBRA



Need to secure your printer? zebra.com/printsecure

Learn about genuine Zebra supplies. zebra.com/supplies





8 Connect USB





Connect a USB cable to the printer, connect the other end to your computer.



Press the power button.

**11** Print Configuration Report



Press and hold the Feed and Cancel buttons for two seconds to print a configuration report.





When the media runs out, the printer status and media status lights will turn red.

Open the printer and discard the empty roll.

# i Cleaning



Clean printhead with cleaning pen starting from the middle to sliding to the outside. Do not use a cleaning pen on the platen.

### i Ribbon Out



When the ribbon runs out, the printer status and ribbon status lights will turn red.