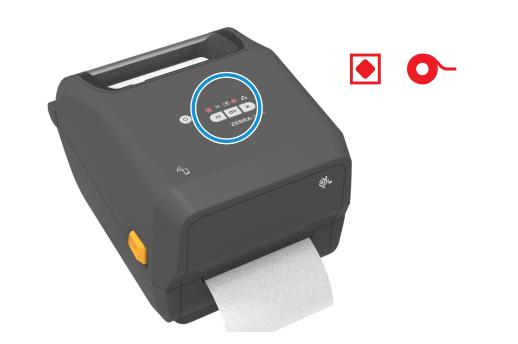

### i Ribbon Out

When the ribbon runs out, the printer status and ribbon status lights will turn red.

**11** Print Configuration Report

Press and hold the Feed and Cancel buttons for two seconds to print a configuration report.

When the media runs out, the printer status and media status lights will turn red.