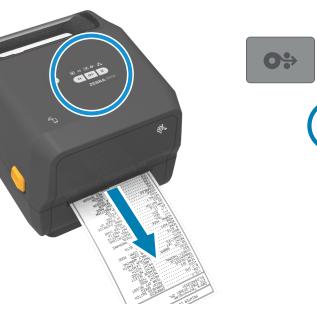

## 9 Power On (continued)

When the the printer is ready, the printer status light will turn green.

Press and hold the Pause and Cancel buttons for two seconds to line up the labels.

**11** Print Configuration Report

Press and hold the Feed and Cancel buttons for two seconds to print a configuration report.

When the media runs out, the printer status and media status lights will turn red.