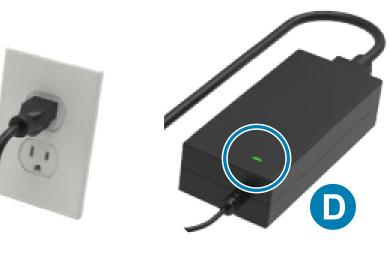

Turn the ribbon take-up wheel to remove the slack and advance the ribbon.

Push down on the front edge of the printer until it locks.

A. Plug the power supply into the printer. B. Plug the power cable into the power supply. C. Plug the power cord into an appropriate receptacle. D. The power supply lights green.