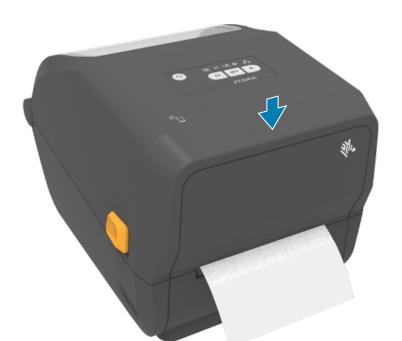

Turn the ribbon take-up wheel to remove the slack and advance the ribbon.

Push down on the front edge of the printer until it locks.

A. Plug the power supply into the printer. B. Plug the power cable into the power supply. C. Plug the power cord into an appropriate receptacle. D. The power supply lights green.