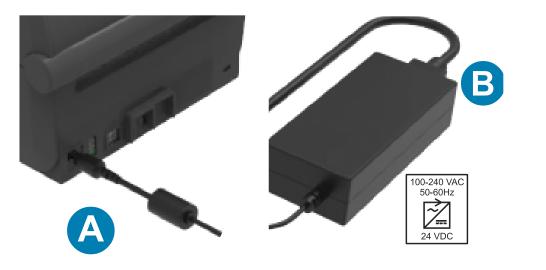

ZEBRA

Need to secure your printer? zebra.com/printsecure

Learn about genuine Zebra supplies. zebra.com/supplies

8 Connect USB

Connect a USB cable to the printer, connect the other end to your computer.

Press the power button.