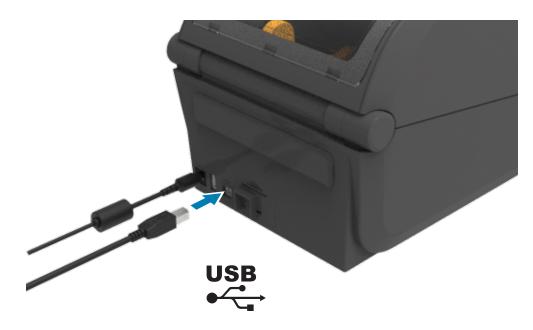

ZEBRA

Need to secure your printer? zebra.com/printsecure

Learn about genuine Zebra supplies. zebra.com/supplies

8 Connect USB

Connect a USB cable to the printer, connect the other end to your computer.

Press the power button.