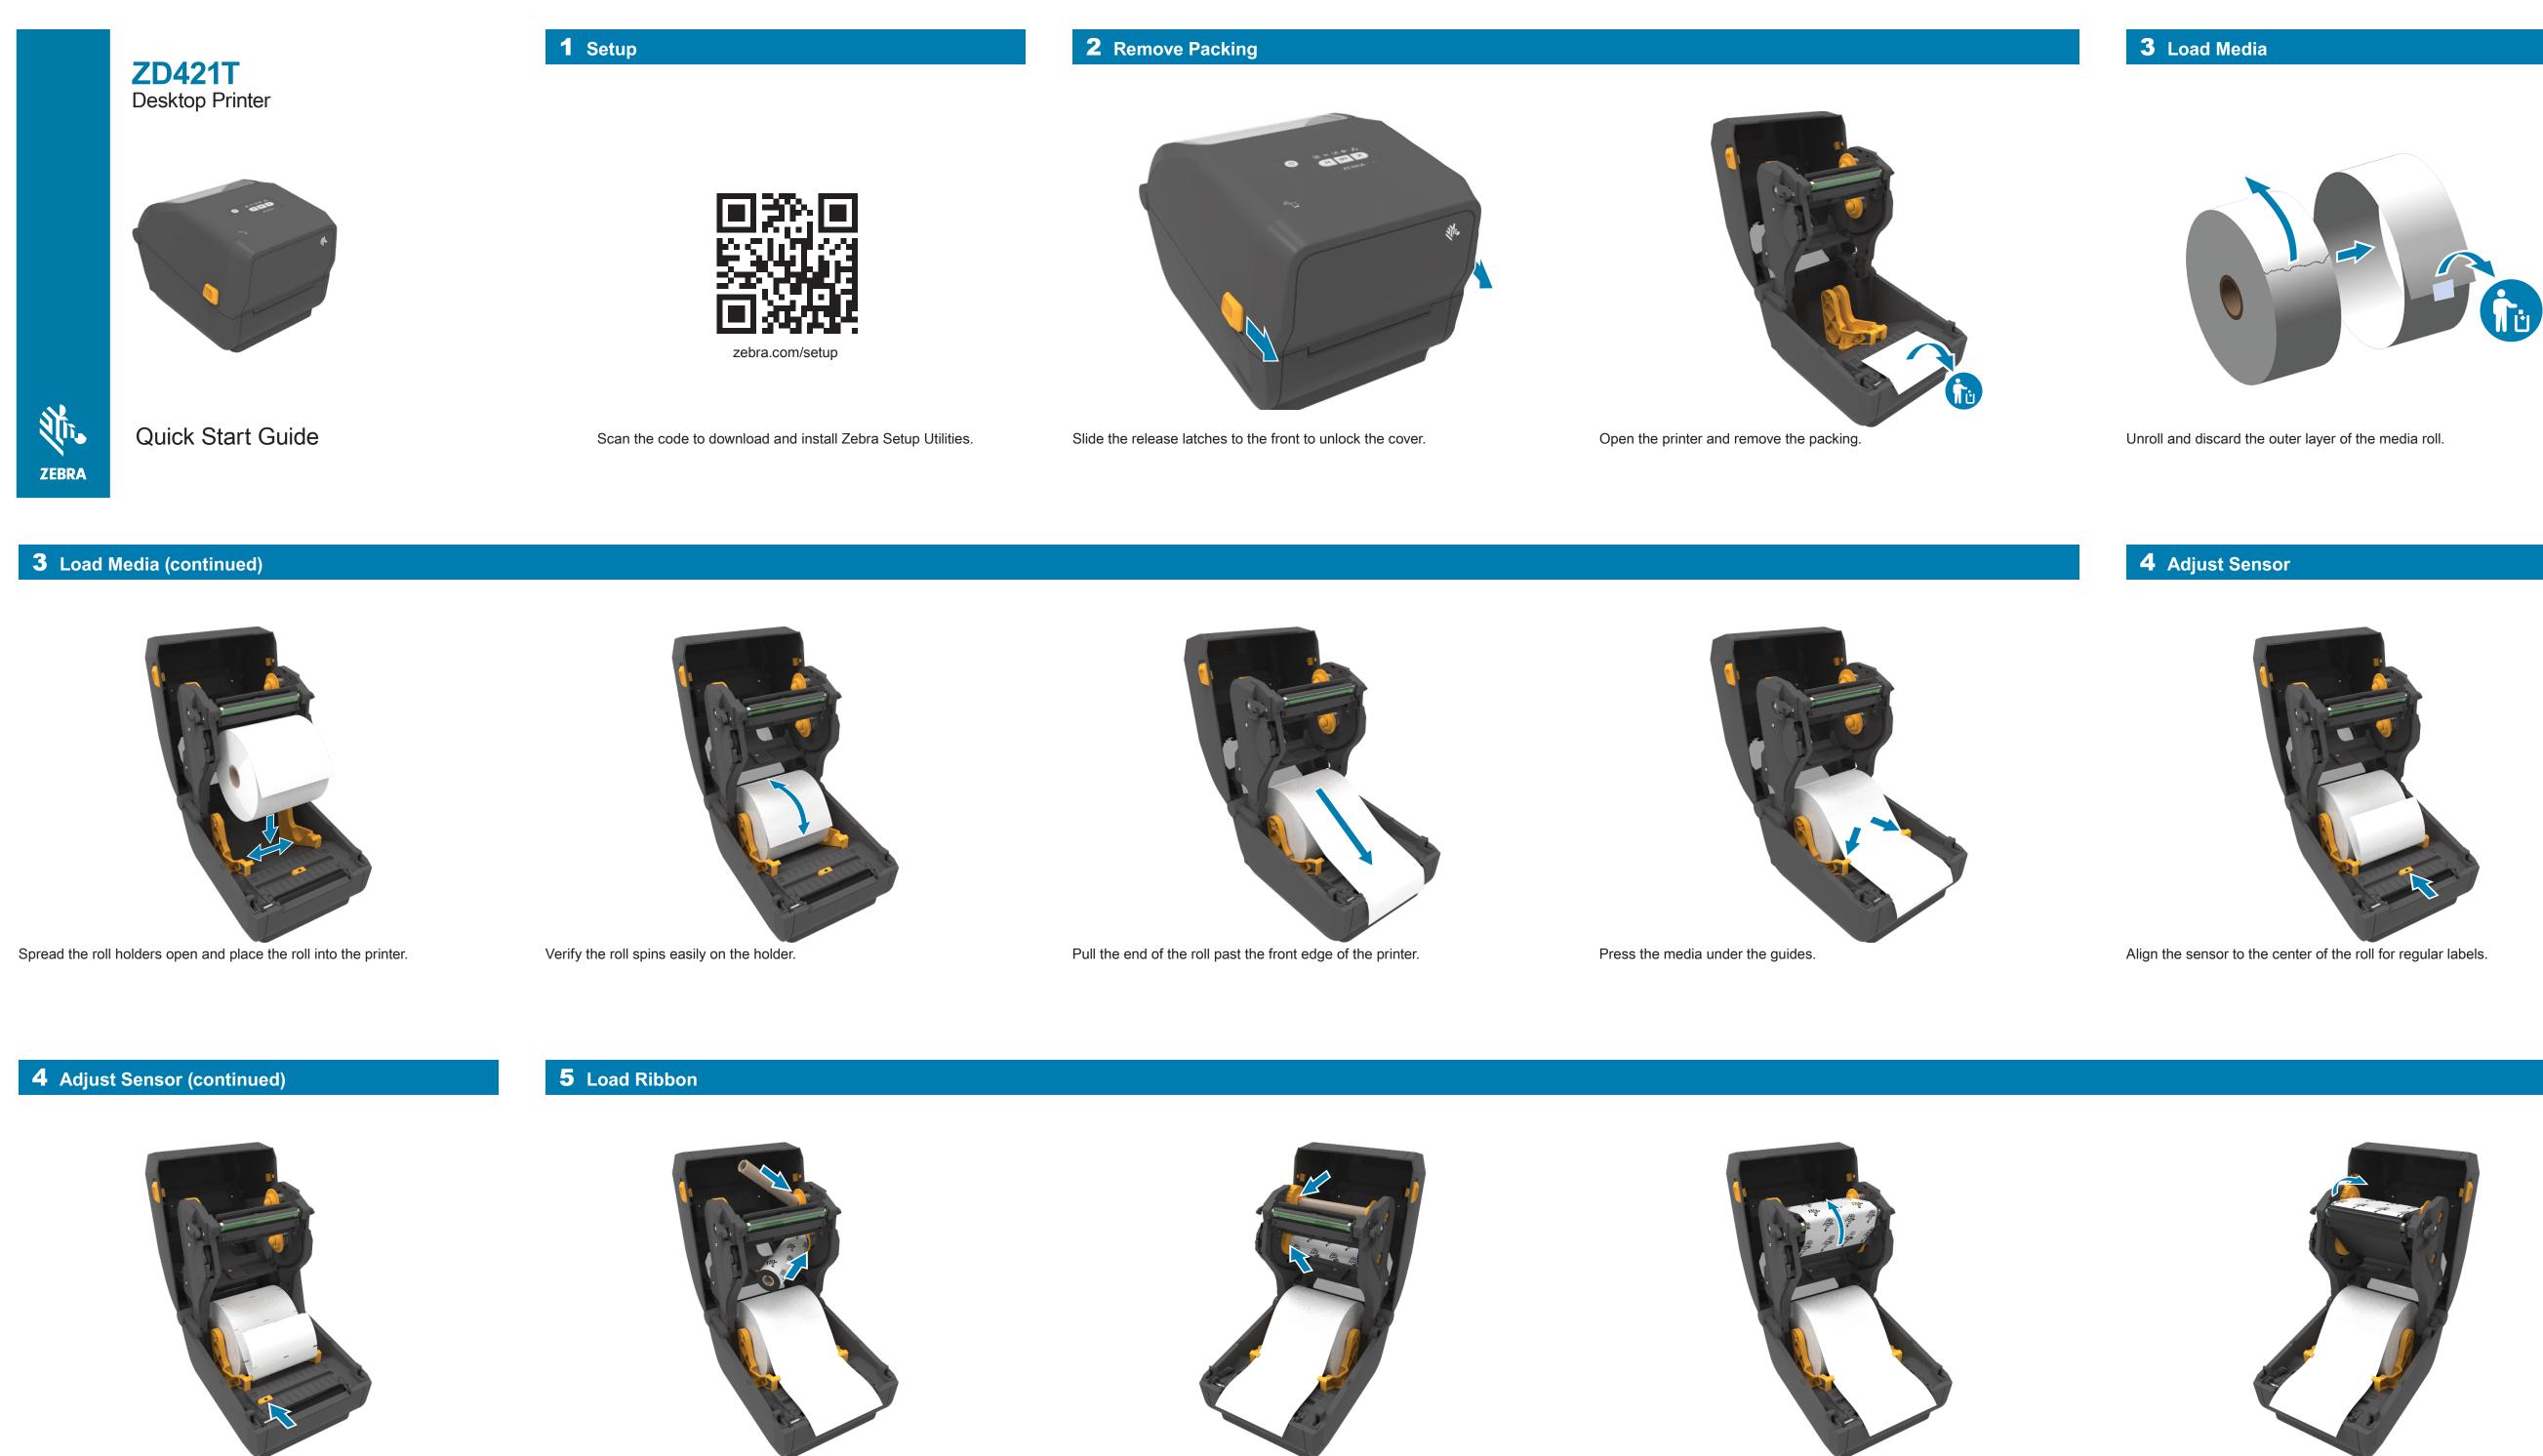

Turn the ribbon take-up wheel to remove the slack and advance the ribbon.

Push down on the front edge of the printer until it locks.

A. Plug the power supply into the printer. B. Plug the power cable into the power supply. C. Plug the power cord into an appropriate receptacle. D. The power supply lights green.