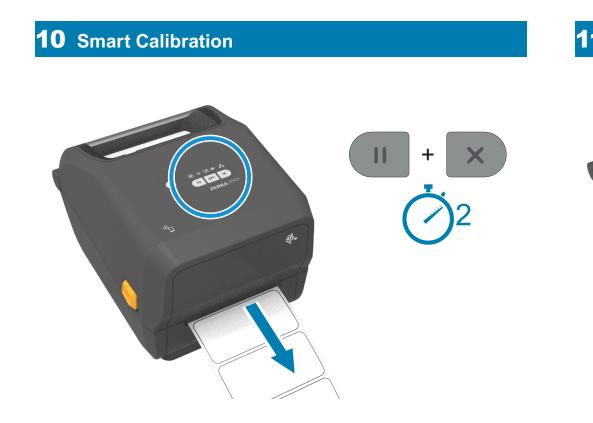

## 9 Power On (continued)

When the the printer is ready, the printer status light will turn green.

Press and hold the Pause and Cancel buttons for two seconds to line up the labels.