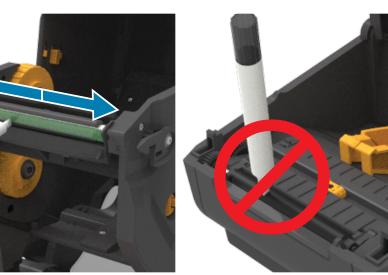

# i Cleaning

Clean printhead with cleaning pen starting from the middle to sliding to the outside. Do not use a cleaning pen on the platen.