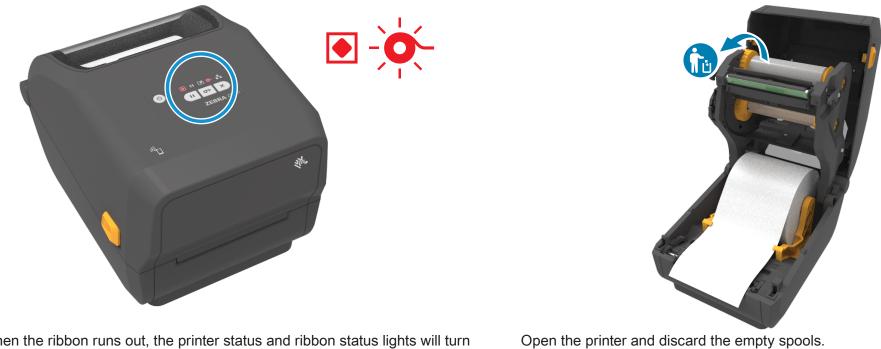

### i Ribbon Out

When the ribbon runs out, the printer status and ribbon status lights will turn red.

Open the printer and discard the empty roll.